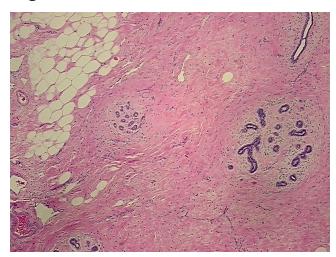

nce:

Within normal limits Pathology Verification):

100% Normal: Lesional: 0% 0% Tumor:

Tumor Hypo/Acellular

Stroma:

**Tumor Hypercellular** 

Stroma:

**Necrosis:** 

**Pathology Verification** notes from H&E review: Non Tumor Structures: 20% Glandular epithelium, 70% Stroma, 10% Adipose tissue

**CASE Diagnosis (from** medical center path

report):

Radiation effect

0%

0%

38 Age:

Gender: Female

Not reported Race:



OriGene Technologies, Inc. 9620 Medical Center Drive, Ste 200

CN: techsupport@origene.cn

Rockville, MD 20850, US Phone: +1-888-267-4436 https://www.origene.com techsupport@origene.com EU: info-de@origene.com



Storage: Store FFPE tissue sections at +4°C.

**Stability:** All FFPE tissue sections are stable for 1 year from date of purchase.

## **Product images:**



4x Image



20x Image