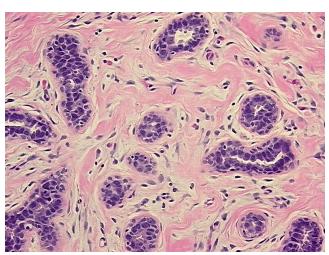

normal limits Pathology Verification):

100% Normal: Lesional: 0% 0% Tumor:

Tumor Hypo/Acellular

Stroma:

**Tumor Hypercellular** 

Stroma:

**Necrosis:** 

**Pathology Verification** notes from H&E review: Non Tumor Structures: 20% Glandular epithelium, 70% Stroma, 10% Adipose tissue

**CASE Diagnosis (from** medical center path

report):

Radiation effect

0%

0%

38 Age:

Gender: Female

Not reported Race:



OriGene Technologies, Inc. 9620 Medical Center Drive, Ste 200

CN: techsupport@origene.cn

Rockville, MD 20850, US Phone: +1-888-267-4436 https://www.origene.com techsupport@origene.com EU: info-de@origene.com



Storage: Store FFPE tissue sections at +4°C.

**Stability:** All FFPE tissue sections are stable for 1 year from date of purchase.

## **Product images:**



4x Image



20x Image