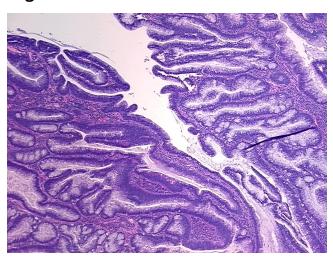

al: 0% Lesional: 0% 80% Tumor: 0%

Tumor Hypo/Acellular Stroma:

**Tumor Hypercellular** 

Stroma:

0% **Necrosis:** 

**CASE Diagnosis (from** medical center path

report):

Adenocarcinoma of colon

83 Age:

Gender: **Female** 

Race: Not reported

**Tumor Grade:** AJCC G1: Well differentiated

OriGene Technologies, Inc. 9620 Medical Center Drive, Ste 200

CN: techsupport@origene.cn

Rockville, MD 20850, US Phone: +1-888-267-4436 https://www.origene.com techsupport@origene.com EU: info-de@origene.com





Minimum Stage

IIIA

Grouping:

T (Extent of Primary

Tumor):

N (Lymph node

N1

T1

metastasis):

M (Distant metastasis): MX

**Storage:** Store FFPE tissue sections at +4°C.

**Stability:** All FFPE tissue sections are stable for 1 year from date of purchase.

## **Product images:**



4x Image



20x Image