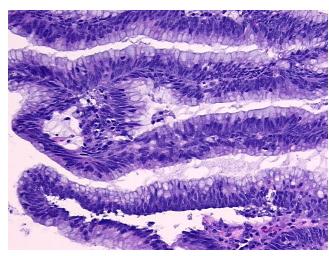

nal: 0% 80% Tumor: 0%

Tumor Hypo/Acellular Stroma:

**Tumor Hypercellular** 

Stroma:

0% **Necrosis:** 

**CASE Diagnosis (from** medical center path

report):

Adenocarcinoma of colon

83 Age:

Gender: **Female** 

Race: Not reported

**Tumor Grade:** AJCC G1: Well differentiated

OriGene Technologies, Inc. 9620 Medical Center Drive, Ste 200

CN: techsupport@origene.cn

Rockville, MD 20850, US Phone: +1-888-267-4436 https://www.origene.com techsupport@origene.com EU: info-de@origene.com





Minimum Stage

IIIA

Grouping:

T (Extent of Primary

Tumor):

N (Lymph node

N1

T1

metastasis):

M (Distant metastasis): MX

**Storage:** Store FFPE tissue sections at +4°C.

**Stability:** All FFPE tissue sections are stable for 1 year from date of purchase.

## **Product images:**



4x Image



20x Image