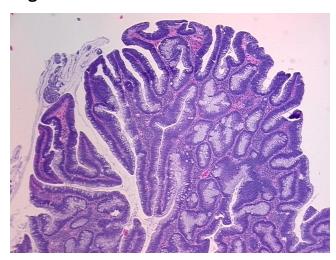

ma of colon

Normal: 0% Lesional: 0% 80% Tumor:

Tumor Hypo/Acellular

Stroma:

**Tumor Hypercellular** 

Stroma:

**Necrosis: CASE Diagnosis (from** 

medical center path

report):

83 Age:

Gender: **Female** 

Race: Not reported

**Tumor Grade:** AJCC G1: Well differentiated

0%

20%

0%

OriGene Technologies, Inc.

9620 Medical Center Drive, Ste 200 Rockville, MD 20850, US Phone: +1-888-267-4436 https://www.origene.com techsupport@origene.com EU: info-de@origene.com CN: techsupport@origene.cn





Minimum Stage

IIIA

**Grouping:** 

T (Extent of Primary

Tumor):

N (Lymph node

N1

T1

metastasis):

M (Distant metastasis): MX

**Storage:** Store FFPE tissue sections at +4°C.

**Stability:** All FFPE tissue sections are stable for 1 year from date of purchase.

## **Product images:**



4x Image



20x Image