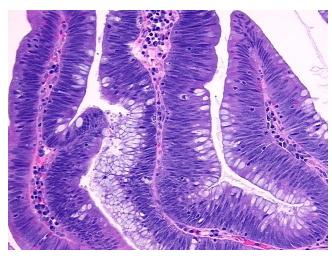

Normal: 0% Lesional: 0% 80% Tumor:

Tumor Hypo/Acellular

Stroma:

**Tumor Hypercellular** 

Stroma:

**Necrosis: CASE Diagnosis (from** 

medical center path

report):

83 Age:

Gender: **Female** 

Race: Not reported

**Tumor Grade:** AJCC G1: Well differentiated

0%

20%

0%

OriGene Technologies, Inc.

9620 Medical Center Drive, Ste 200 Rockville, MD 20850, US Phone: +1-888-267-4436 https://www.origene.com techsupport@origene.com EU: info-de@origene.com CN: techsupport@origene.cn





Minimum Stage

IIIA

**Grouping:** 

T (Extent of Primary

Tumor):

N (Lymph node

N1

T1

metastasis):

M (Distant metastasis): MX

**Storage:** Store FFPE tissue sections at +4°C.

**Stability:** All FFPE tissue sections are stable for 1 year from date of purchase.

## **Product images:**



4x Image



20x Image