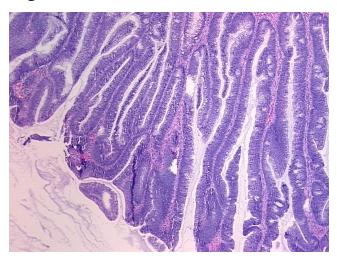

*Pathology Verification** notes from H&E review: tumor stroma contains prominent lymphoplasmacytic infiltrate

**CASE Diagnosis (from** medical center path

report):

Adenocarcinoma of colon

83 Age:

Gender: **Female** 

Race: Not reported



OriGene Technologies, Inc. 9620 Medical Center Drive, Ste 200

CN: techsupport@origene.cn

Rockville, MD 20850, US Phone: +1-888-267-4436 https://www.origene.com techsupport@origene.com EU: info-de@origene.com



**Tumor Grade:** AJCC G1: Well differentiated

Minimum Stage

Grouping:

IIIA

T1

\_ . .

T (Extent of Primary

Tumor):

N (Lymph node

N1

metastasis):

M (Distant metastasis): MX

**Storage:** Store FFPE tissue sections at +4°C.

**Stability:** All FFPE tissue sections are stable for 1 year from date of purchase.

## **Product images:**



4x Image



20x Image