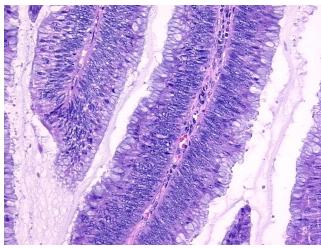

erification** notes from H&E review: tumor stroma contains prominent lymphoplasmacytic infiltrate

**CASE Diagnosis (from** medical center path

report):

Adenocarcinoma of colon

83 Age:

Gender: **Female** 

Race: Not reported



OriGene Technologies, Inc. 9620 Medical Center Drive, Ste 200

CN: techsupport@origene.cn

Rockville, MD 20850, US Phone: +1-888-267-4436 https://www.origene.com techsupport@origene.com EU: info-de@origene.com



**Tumor Grade:** AJCC G1: Well differentiated

Minimum Stage

Grouping:

IIIA

T1

\_ . .

T (Extent of Primary

Tumor):

N (Lymph node

N1

metastasis):

M (Distant metastasis): MX

**Storage:** Store FFPE tissue sections at +4°C.

**Stability:** All FFPE tissue sections are stable for 1 year from date of purchase.

## **Product images:**



4x Image



20x Image