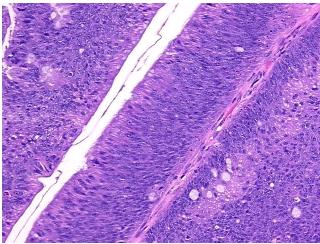

Verification notes from H&E review:

tumor stroma contains prominent lymphoplasmacytic infiltrate

CASE Diagnosis (from medical center path

report):

Adenocarcinoma of colon

**Age:** 83

**Gender:** Female

Race: Not reported



**OriGene Technologies, Inc.** 9620 Medical Center Drive, Ste 200

CN: techsupport@origene.cn

Rockville, MD 20850, US Phone: +1-888-267-4436 https://www.origene.com techsupport@origene.com EU: info-de@origene.com



**Tumor Grade:** AJCC G1: Well differentiated

Minimum Stage

IIIA

**Grouping:** 

T (Extent of Primary

T1

Tumor):

N (Lymph node

N1

metastasis):

M (Distant metastasis): MX

**Storage:** Store FFPE tissue sections at +4°C.

**Stability:** All FFPE tissue sections are stable for 1 year from date of purchase.

## **Product images:**



4x Image



20x Image