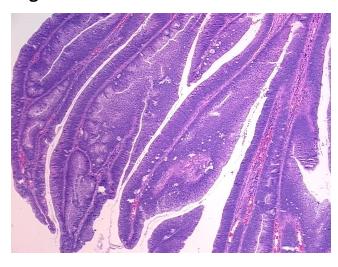

Pathology Verification notes from H&E review:

tumor stroma contains prominent lymphoplasmacytic infiltrate

CASE Diagnosis (from medical center path

report):

Adenocarcinoma of colon

**Age:** 83

**Gender:** Female

Race: Not reported



**OriGene Technologies, Inc.** 9620 Medical Center Drive, Ste 200

CN: techsupport@origene.cn

Rockville, MD 20850, US Phone: +1-888-267-4436 https://www.origene.com techsupport@origene.com EU: info-de@origene.com



**Tumor Grade:** AJCC G1: Well differentiated

Minimum Stage

IIIA

**Grouping:** 

T (Extent of Primary

T1

Tumor):

N (Lymph node

N1

metastasis):

M (Distant metastasis): MX

**Storage:** Store FFPE tissue sections at +4°C.

**Stability:** All FFPE tissue sections are stable for 1 year from date of purchase.

## **Product images:**



4x Image



20x Image