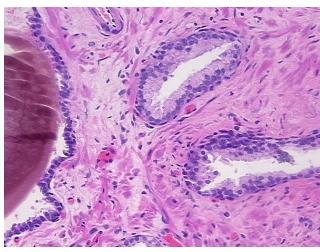

## **Product images:**

4x Image

20x Image

Stroma:

0%

Necrosis: 09

Pathology Verification notes from H&E review:

40% epithelium with glandular ectasia, 60% fibromuscular stroma

CASE Diagnosis (from medical center path

report):

Adenocarcinoma of prostate