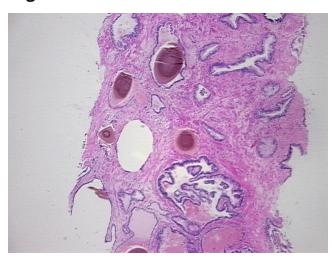

## **Product images:**

4x Image

20x Image

Stroma:

0%

Necrosis: 09

Pathology Verification notes from H&E review:

40% epithelium with glandular ectasia, 60% fibromuscular stroma

CASE Diagnosis (from medical center path

report):

Adenocarcinoma of prostate