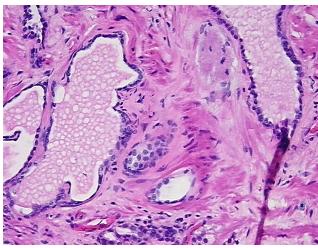

rification** 

notes from H&E review:

**CASE Diagnosis (from** medical center path

report):

Adenocarcinoma of prostate

lesion: 40% epithelium with glandular ectasia, 60% fibromuscular stroma

68 Age:

Gender: Male

White or Caucasian Race:



OriGene Technologies, Inc. 9620 Medical Center Drive, Ste 200

CN: techsupport@origene.cn

Rockville, MD 20850, US Phone: +1-888-267-4436 https://www.origene.com techsupport@origene.com EU: info-de@origene.com



**Tumor Grade:** Gleason Score: 4+3=7/10

Minimum Stage

Grouping:

Ш

T (Extent of Primary

Tumor):

T2c

N (Lymph node

N0

metastasis):

M (Distant metastasis): MX

**Storage:** Store FFPE tissue sections at +4°C.

**Stability:** All FFPE tissue sections are stable for 1 year from date of purchase.

## **Product images:**



4x Image



20x Image