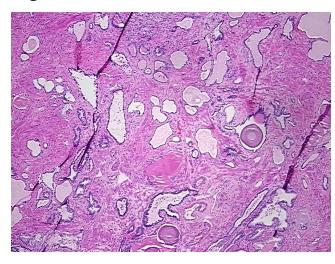

Pathology Verification** 

notes from H&E review:

**CASE Diagnosis (from** medical center path

report):

Adenocarcinoma of prostate

lesion: 40% epithelium with glandular ectasia, 60% fibromuscular stroma

68 Age:

Gender: Male

White or Caucasian Race:



OriGene Technologies, Inc. 9620 Medical Center Drive, Ste 200

CN: techsupport@origene.cn

Rockville, MD 20850, US Phone: +1-888-267-4436 https://www.origene.com techsupport@origene.com EU: info-de@origene.com



**Tumor Grade:** Gleason Score: 4+3=7/10

Minimum Stage

Grouping:

Ш

T (Extent of Primary

Tumor):

T2c

N (Lymph node

N0

metastasis):

M (Distant metastasis): MX

**Storage:** Store FFPE tissue sections at +4°C.

**Stability:** All FFPE tissue sections are stable for 1 year from date of purchase.

## **Product images:**



4x Image



20x Image