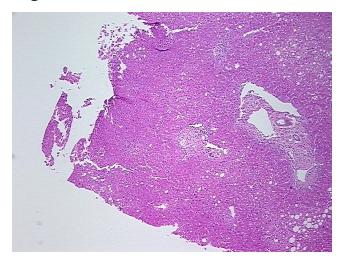

## **Product images:**

4x Image

20x Image

## **Product data:**

**Product Type:** FFPE Sections

Disease State:NormalDiagnosis Category:Normal

Tissue: Liver

**Frozen Sample ID:** PA154765B5 **Case ID:** CI0000005399

Tissue of Origin: Liver
Site of Finding: Liver
Appearance: R

Sample Diagnosis (from Pathology Verification):

Within normal limits

Normal: 100% Lesional: 0% Tumor: 0%

Tumor Hypo/Acellular

Stroma:

Tumor Hypercellular 0%

Stroma:

Necrosis: 0%

Pathology Verification 90% lobules, 10% triads

0%

notes from H&E review:

CASE Diagnosis (from medical center path

report):

Adenocarcinoma of colon, metastatic

Age: 67
Gender: Male

Race: Not reported