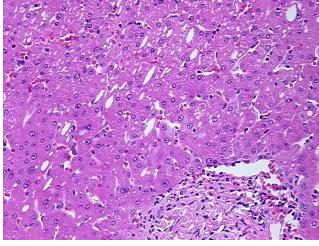

## **Product images:**

4x Image

20x Image

## **Product data:**

**Product Type:** FFPE Sections

Disease State:NormalDiagnosis Category:Normal

Tissue: Liver

**Frozen Sample ID:** PA154765B5 **Case ID:** CI0000005399

Tissue of Origin: Liver
Site of Finding: Liver
Appearance: R

Sample Diagnosis (from Pathology Verification):

Within normal limits

Normal: 100% Lesional: 0% Tumor: 0%

Tumor Hypo/Acellular

Stroma:

Tumor Hypercellular 0%

Stroma:

Necrosis: 0%

Pathology Verification 90% lobules, 10% triads

0%

notes from H&E review:

CASE Diagnosis (from medical center path

report):

Adenocarcinoma of colon, metastatic

Age: 67
Gender: Male

Race: Not reported