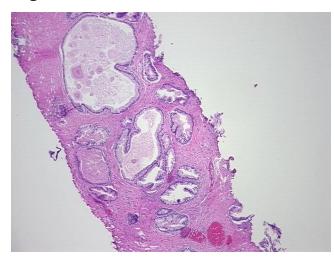

## **Product images:**

4x Image

20x Image

Tissue of Origin: Prostate
Site of Finding: Prostate

Appearance: L

Sample Diagnosis (from Pathology Verification):

Hyperplasia of prostate

 Normal:
 0%

 Lesional:
 100%

 Tumor:
 0%

Tumor Hypo/Acellular

Non Tumor Structures: 50% Epithelium, 50% Fibromuscular stroma

CASE Diagnosis (from medical center path

report):

Hyperplasia of prostate

**Age:** 75

Gender: Male

Race: Not reported

**OriGene Technologies, Inc.** 9620 Medical Center Drive, Ste 200