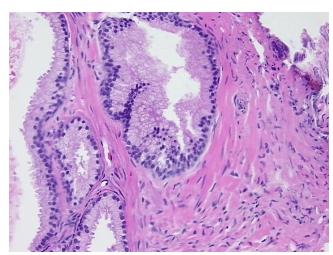

## **Product images:**

4x Image

20x Image

Tissue of Origin: Prostate
Site of Finding: Prostate

Appearance: L

Sample Diagnosis (from Pathology Verification):

Hyperplasia of prostate

 Normal:
 0%

 Lesional:
 100%

 Tumor:
 0%

Tumor Hypo/Acellular

Non Tumor Structures: 50% Epithelium, 50% Fibromuscular stroma

CASE Diagnosis (from medical center path

report):

Hyperplasia of prostate

**Age:** 75

Gender: Male

Race: Not reported

**OriGene Technologies, Inc.** 9620 Medical Center Drive, Ste 200