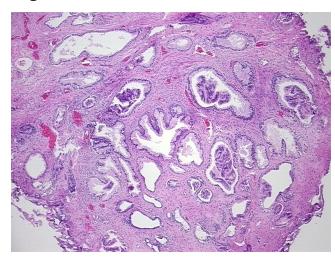

gnosis (from Pathology Verification):

Hyperplasia of prostate

0% Normal: Lesional: 100% 0% Tumor:

Tumor Hypo/Acellular

Stroma:

0%

0%

**Tumor Hypercellular** 

Stroma:

**Necrosis:** 

**Pathology Verification** notes from H&E review:

Non Tumor Structures: 50% Epithelium, 50% Fibromuscular stroma

**CASE Diagnosis (from** medical center path

report):

Hyperplasia of prostate

75 Age: Gender: Male

Not reported Race:



OriGene Technologies, Inc. 9620 Medical Center Drive, Ste 200

CN: techsupport@origene.cn

Rockville, MD 20850, US Phone: +1-888-267-4436 https://www.origene.com techsupport@origene.com EU: info-de@origene.com



Storage: Store FFPE tissue sections at +4°C.

**Stability:** All FFPE tissue sections are stable for 1 year from date of purchase.

## **Product images:**



4x Image



20x Image