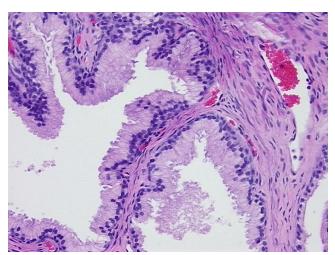

Pathology Verification):

Hyperplasia of prostate

0% Normal: Lesional: 100% 0% Tumor:

Tumor Hypo/Acellular

Stroma:

0%

0%

**Tumor Hypercellular** 

Stroma:

**Necrosis:** 

**Pathology Verification** notes from H&E review:

Non Tumor Structures: 50% Epithelium, 50% Fibromuscular stroma

**CASE Diagnosis (from** medical center path

report):

Hyperplasia of prostate

75 Age: Gender: Male

Not reported Race:



OriGene Technologies, Inc. 9620 Medical Center Drive, Ste 200

CN: techsupport@origene.cn

Rockville, MD 20850, US Phone: +1-888-267-4436 https://www.origene.com techsupport@origene.com EU: info-de@origene.com



Storage: Store FFPE tissue sections at +4°C.

**Stability:** All FFPE tissue sections are stable for 1 year from date of purchase.

## **Product images:**



4x Image



20x Image