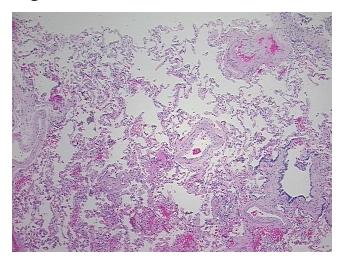

Pathology Verification notes from H&E review:

85% alveoli, 5% bronchioles, 10% fibrovascular septae

CASE Diagnosis (from medical center path

report):

Carcinoma of lung, squamous cell

**Age:** 67

**Gender:** Female

Race: White or Caucasian



**OriGene Technologies, Inc.** 9620 Medical Center Drive, Ste 200

CN: techsupport@origene.cn

Rockville, MD 20850, US Phone: +1-888-267-4436 https://www.origene.com techsupport@origene.com EU: info-de@origene.com **Tumor Grade:** AJCC G3: Poorly differentiated

Minimum Stage

Grouping:

ΙB

T (Extent of Primary

Tumor):

T2

N (Lymph node

N0

metastasis):

M (Distant metastasis): MX

**Storage:** Store FFPE tissue sections at +4°C.

**Stability:** All FFPE tissue sections are stable for 1 year from date of purchase.

## **Product images:**



4x Image



20x Image