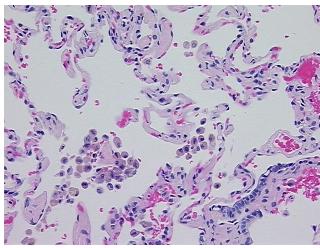

Verification notes from H&E review:

85% alveoli, 5% bronchioles, 10% fibrovascular septae

CASE Diagnosis (from medical center path

report):

Carcinoma of lung, squamous cell

**Age:** 67

**Gender:** Female

Race: White or Caucasian



**OriGene Technologies, Inc.** 9620 Medical Center Drive, Ste 200

CN: techsupport@origene.cn

Rockville, MD 20850, US Phone: +1-888-267-4436 https://www.origene.com techsupport@origene.com EU: info-de@origene.com **Tumor Grade:** AJCC G3: Poorly differentiated

Minimum Stage

Grouping:

ΙB

T (Extent of Primary

Tumor):

T2

N (Lymph node

N0

metastasis):

M (Distant metastasis): MX

**Storage:** Store FFPE tissue sections at +4°C.

**Stability:** All FFPE tissue sections are stable for 1 year from date of purchase.

## **Product images:**



4x Image



20x Image