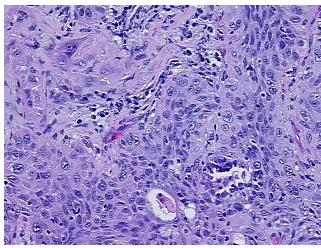

ation** notes from H&E review:

**CASE Diagnosis (from** medical center path

report):

Carcinoma of lung, squamous cell

Squamous cell carcinoma of lung with 40% stromal desmoplasia

67 Age:

Gender: **Female** 

Race: White or Caucasian



OriGene Technologies, Inc. 9620 Medical Center Drive, Ste 200

CN: techsupport@origene.cn

Rockville, MD 20850, US Phone: +1-888-267-4436 https://www.origene.com techsupport@origene.com EU: info-de@origene.com

**Tumor Grade:** AJCC G3: Poorly differentiated

Minimum Stage

Grouping:

ΙB

T (Extent of Primary

Tumor):

T2

N (Lymph node

N0

metastasis):

M (Distant metastasis): MX

**Storage:** Store FFPE tissue sections at +4°C.

**Stability:** All FFPE tissue sections are stable for 1 year from date of purchase.

## **Product images:**



4x Image



20x Image