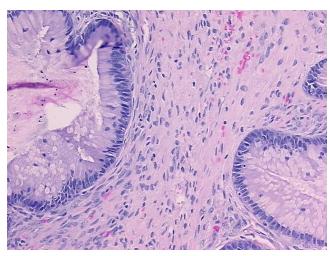

: 40%

Tumor Hypo/Acellular

Stroma:

**Tumor Hypercellular** 0%

Stroma:

0% **Necrosis:** 

**CASE Diagnosis (from** medical center path

report):

Tumor of ovary, mucinous, borderline

44 Age:

Gender: **Female** 

Race: Not reported

**Tumor Grade:** AJCC GB: Borderline malignancy



OriGene Technologies, Inc. 9620 Medical Center Drive, Ste 200

CN: techsupport@origene.cn

Rockville, MD 20850, US Phone: +1-888-267-4436 https://www.origene.com techsupport@origene.com EU: info-de@origene.com



Minimum Stage Grouping:

IΑ

T (Extent of Primary

Tumor):

N (Lymph node

NX

T1a

metastasis):

M (Distant metastasis): MX

**Storage:** Store FFPE tissue sections at +4°C.

**Stability:** All FFPE tissue sections are stable for 1 year from date of purchase.

## **Product images:**



4x Image



20x Image