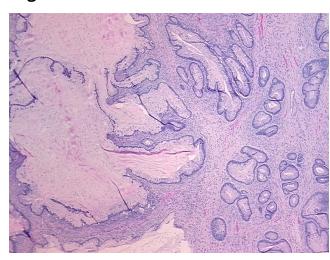

0% 60% Tumor: 40%

Tumor Hypo/Acellular

Stroma:

**Tumor Hypercellular** 0%

Stroma:

0% **Necrosis:** 

**CASE Diagnosis (from** medical center path

report):

Tumor of ovary, mucinous, borderline

44 Age:

Gender: **Female** 

Race: Not reported

**Tumor Grade:** AJCC GB: Borderline malignancy



OriGene Technologies, Inc. 9620 Medical Center Drive, Ste 200

CN: techsupport@origene.cn

Rockville, MD 20850, US Phone: +1-888-267-4436 https://www.origene.com techsupport@origene.com EU: info-de@origene.com



Minimum Stage Grouping:

IΑ

T (Extent of Primary

Tumor):

N (Lymph node

NX

T1a

metastasis):

M (Distant metastasis): MX

**Storage:** Store FFPE tissue sections at +4°C.

**Stability:** All FFPE tissue sections are stable for 1 year from date of purchase.

## **Product images:**



4x Image



20x Image