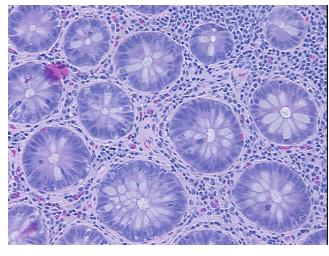

lar

Stroma:

0%

0%

Necrosis: 09

Pathology Verification notes from H&E review:

CASE Diagnosis (from medical center path

report):

Adenocarcinoma of colon

40% mucosa, 20% submucosa, 40% muscle

Age: 79
Gender: Male

Race: Not reported

OriGene Technologies, Inc.

9620 Medical Center Drive, Ste 200 Rockville, MD 20850, US Phone: +1-888-267-4436 https://www.origene.com techsupport@origene.com EU: info-de@origene.com CN: techsupport@origene.cn





**Tumor Grade:** AJCC G1: Well differentiated

Minimum Stage

**Grouping:** 

T (Extent of Primary T2

Tumor):

N (Lymph node

N0

metastasis):

M (Distant metastasis): MX

**Storage:** Store FFPE tissue sections at +4°C.

**Stability:** All FFPE tissue sections are stable for 1 year from date of purchase.

## **Product images:**



4x Image



20x Image