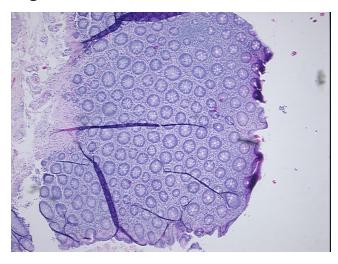

r Hypercellular

Stroma:

0%

0%

Necrosis: 09

Pathology Verification notes from H&E review:

CASE Diagnosis (from medical center path

report):

Adenocarcinoma of colon

40% mucosa, 20% submucosa, 40% muscle

Age: 79
Gender: Male

Race: Not reported

OriGene Technologies, Inc.

9620 Medical Center Drive, Ste 200 Rockville, MD 20850, US Phone: +1-888-267-4436 https://www.origene.com techsupport@origene.com EU: info-de@origene.com CN: techsupport@origene.cn





**Tumor Grade:** AJCC G1: Well differentiated

Minimum Stage

**Grouping:** 

T (Extent of Primary T2

Tumor):

N (Lymph node

N0

metastasis):

M (Distant metastasis): MX

**Storage:** Store FFPE tissue sections at +4°C.

**Stability:** All FFPE tissue sections are stable for 1 year from date of purchase.

## **Product images:**



4x Image



20x Image