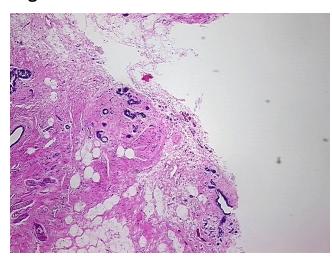

s from H&E review:

medical center path

lesion: fibrocystic changes to breast, 10% glandular epithelium, 80% stroma, 10% adipose

**CASE Diagnosis (from** 

report):

Carcinoma in situ of breast, ductal

52 Age:

Gender: Female

Not reported Race:



OriGene Technologies, Inc. 9620 Medical Center Drive, Ste 200

CN: techsupport@origene.cn

Rockville, MD 20850, US Phone: +1-888-267-4436 https://www.origene.com techsupport@origene.com EU: info-de@origene.com



**Tumor Grade:** Nottingham G3: 8-9 points High combined grade (unfavorable)

T (Extent of Primary

Tumor):

N (Lymph node

metastasis):

N0

Tis

M (Distant metastasis): MX

**Storage:** Store FFPE tissue sections at +4°C.

**Stability:** All FFPE tissue sections are stable for 1 year from date of purchase.

## **Product images:**



4x Image



20x Image