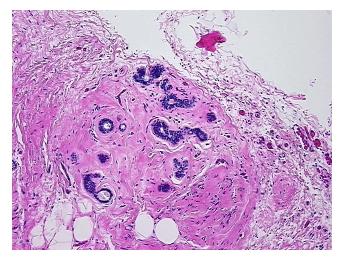

eview:

medical center path

lesion: fibrocystic changes to breast, 10% glandular epithelium, 80% stroma, 10% adipose

**CASE Diagnosis (from** 

report):

Carcinoma in situ of breast, ductal

52 Age:

Gender: Female

Not reported Race:



OriGene Technologies, Inc. 9620 Medical Center Drive, Ste 200

CN: techsupport@origene.cn

Rockville, MD 20850, US Phone: +1-888-267-4436 https://www.origene.com techsupport@origene.com EU: info-de@origene.com



**Tumor Grade:** Nottingham G3: 8-9 points High combined grade (unfavorable)

T (Extent of Primary

Tumor):

N (Lymph node

metastasis):

N0

Tis

M (Distant metastasis): MX

**Storage:** Store FFPE tissue sections at +4°C.

**Stability:** All FFPE tissue sections are stable for 1 year from date of purchase.

## **Product images:**



4x Image



20x Image