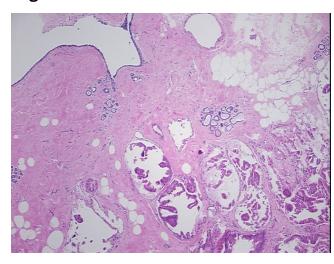

## **Product images:**

4x Image

20x Image

Appearance:

Sample Diagnosis (from Pathology Verification):

Fibrocystic breast disease

0% Normal: Lesional: 100% 0% Tumor: 0%

Tumor Hypo/Acellular

Stroma:

0%

**Tumor Hypercellular** Stroma:

0%

**Necrosis:** 

**Pathology Verification** notes from H&E review:

**CASE Diagnosis (from** 

medical center path report):

Carcinoma in situ of breast, ductal

25% glandular epithelium, 45% fibrous stroma, 30% fat