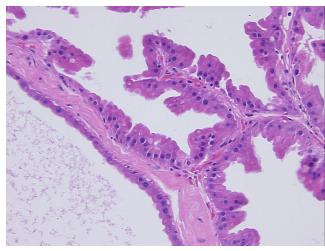

## **Product images:**

4x Image

20x Image

Appearance:

Sample Diagnosis (from Pathology Verification):

Fibrocystic breast disease

0% Normal: Lesional: 100% 0% Tumor: 0%

Tumor Hypo/Acellular

Stroma:

0%

**Tumor Hypercellular** Stroma:

0%

**Necrosis:** 

**Pathology Verification** notes from H&E review:

**CASE Diagnosis (from** 

medical center path report):

Carcinoma in situ of breast, ductal

25% glandular epithelium, 45% fibrous stroma, 30% fat