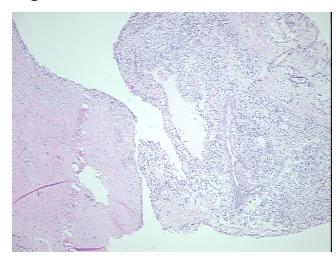

## **Product data:**

**Product Type:** FFPE Sections

**Disease State:** Cancer

**Diagnosis Category:** Renal Cell Carcinoma

Tissue: Kidney

**Frozen Sample ID:** PA00004108 **Case ID:** CI0000005362

Tissue of Origin: Kidney
Site of Finding: Kidney

Appearance: T

Sample Diagnosis (from Pathology Verification):

Carcinoma of kidney, renal cell, multicystic

 Normal:
 10%

 Lesional:
 0%

 Tumor:
 40%

Tumor Hypo/Acellular

Stroma:

Tumor Hypercellular 0%

50%

Stroma:

Necrosis: 09

Pathology Verification

notes from H&E review:

CASE Diagnosis (from medical center path

report):

Carcinoma of kidney, renal cell, multicystic

Stroma: 50% hypocellular fibrous cyst wall

Age: 40
Gender: Male

Race: Not reported

OriGene Technologies, Inc.

9620 Medical Center Drive, Ste 200 Rockville, MD 20850, US Phone: +1-888-267-4436 https://www.origene.com techsupport@origene.com EU: info-de@origene.com CN: techsupport@origene.cn

## **Product images:**

4x Image

20x Image