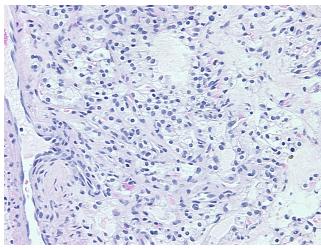

## **Product data:**

**Product Type:** FFPE Sections

**Disease State:** Cancer

**Diagnosis Category:** Renal Cell Carcinoma

Tissue: Kidney

**Frozen Sample ID:** PA00004108 **Case ID:** CI0000005362

Tissue of Origin: Kidney
Site of Finding: Kidney

Appearance: T

Sample Diagnosis (from Pathology Verification):

Carcinoma of kidney, renal cell, multicystic

 Normal:
 10%

 Lesional:
 0%

 Tumor:
 40%

Tumor Hypo/Acellular

Stroma:

Tumor Hypercellular 0%

50%

Stroma:

Necrosis: 09

Pathology Verification

notes from H&E review:

CASE Diagnosis (from medical center path

report):

Carcinoma of kidney, renal cell, multicystic

Stroma: 50% hypocellular fibrous cyst wall

Age: 40
Gender: Male

Race: Not reported

OriGene Technologies, Inc.

9620 Medical Center Drive, Ste 200 Rockville, MD 20850, US Phone: +1-888-267-4436 https://www.origene.com techsupport@origene.com EU: info-de@origene.com CN: techsupport@origene.cn

**Tumor Grade:** Fuhrman G1: Nuclei round, uniform

Minimum Stage

T (Extent of Primary

Grouping:

T1

Τ

Tumor):

N (Lymph node

## **Product images:**

4x Image

20x Image