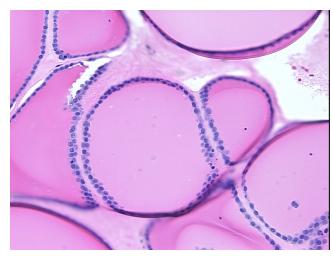

llular** 0%

Stroma:

0% **Necrosis:** 

**CASE Diagnosis (from** 

medical center path

report):

Adenoma of thyroid, follicular

50 Age: Gender: Male

Race: Not reported **Tumor Grade:** Not Reported OriGene Technologies, Inc.

9620 Medical Center Drive, Ste 200 Rockville, MD 20850, US Phone: +1-888-267-4436 https://www.origene.com techsupport@origene.com EU: info-de@origene.com CN: techsupport@origene.cn



### **Tissue FFPE Sections, Thyroid gland - CS701591**

Minimum Stage Grouping:

Not Reported

T (Extent of Primary

Tumor):

Not Reported

N (Lymph node

Not Reported

metastasis):

M (Distant metastasis): Not Reported

Storage:

Store FFPE tissue sections at +4°C.

Stability:

All FFPE tissue sections are stable for 1 year from date of purchase.

# **Product images:**



4x Image



20x Image