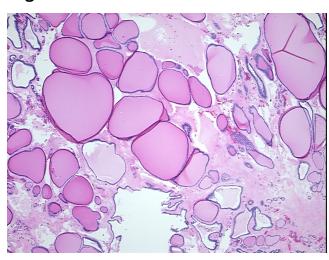

umor Hypercellular** 0%

Stroma:

0% **Necrosis:** 

**CASE Diagnosis (from** 

medical center path

report):

Adenoma of thyroid, follicular

50 Age: Gender: Male

Race: Not reported **Tumor Grade:** Not Reported OriGene Technologies, Inc.

9620 Medical Center Drive, Ste 200 Rockville, MD 20850, US Phone: +1-888-267-4436 https://www.origene.com techsupport@origene.com EU: info-de@origene.com CN: techsupport@origene.cn



### **Tissue FFPE Sections, Thyroid gland - CS701591**

Minimum Stage Grouping:

Not Reported

T (Extent of Primary

Tumor):

Not Reported

N (Lymph node

Not Reported

metastasis):

M (Distant metastasis): Not Reported

Storage:

Store FFPE tissue sections at +4°C.

Stability:

All FFPE tissue sections are stable for 1 year from date of purchase.

# **Product images:**



4x Image



20x Image