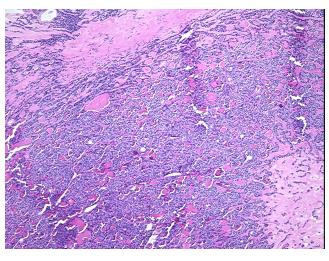

0%

Lesional: 0%

Tumor: 70%

Tumor Hypo/Acellular

Stroma:

30%

**Tumor Hypercellular** 

Stroma:

0%

Necrosis:

0%

CASE Diagnosis (from

medical center path

report):

Carcinoma of thyroid, follicular

**Age:** 81

Gender: Female

Race: Black or African American

Tumor Grade: Not Reported



**OriGene Technologies, Inc.** 9620 Medical Center Drive, Ste 200

CN: techsupport@origene.cn

Rockville, MD 20850, US Phone: +1-888-267-4436 https://www.origene.com techsupport@origene.com EU: info-de@origene.com



Minimum Stage Grouping:

Ш

T (Extent of Primary

Tumor):

N (Lymph node

NX

T3

metastasis):

M (Distant metastasis): MX

**Storage:** Store FFPE tissue sections at +4°C.

**Stability:** All FFPE tissue sections are stable for 1 year from date of purchase.

## **Product images:**



4x Image



20x Image