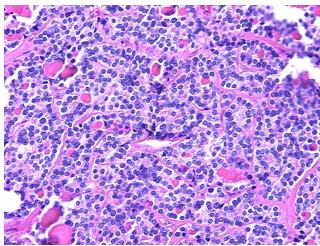

l: 0%

Tumor: 70%

Tumor Hypo/Acellular

Stroma:

30%

**Tumor Hypercellular** 

Stroma:

0%

Necrosis:

0%

CASE Diagnosis (from

medical center path

report):

Carcinoma of thyroid, follicular

**Age:** 81

Gender: Female

Race: Black or African American

Tumor Grade: Not Reported



**OriGene Technologies, Inc.** 9620 Medical Center Drive, Ste 200

CN: techsupport@origene.cn

Rockville, MD 20850, US Phone: +1-888-267-4436 https://www.origene.com techsupport@origene.com EU: info-de@origene.com



Minimum Stage Grouping:

Ш

T (Extent of Primary

Tumor):

N (Lymph node

NX

T3

metastasis):

M (Distant metastasis): MX

**Storage:** Store FFPE tissue sections at +4°C.

**Stability:** All FFPE tissue sections are stable for 1 year from date of purchase.

## **Product images:**



4x Image



20x Image