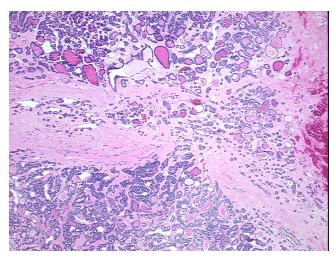

## **Product images:**

4x Image

20x Image

Т Appearance:

Sample Diagnosis (from Pathology Verification):

Carcinoma of thyroid, follicular

0% Normal: Lesional: 0%

30% Tumor:

Tumor Hypo/Acellular

Stroma:

0%

**Tumor Hypercellular** Stroma:

30%

40% **Necrosis:** 

**CASE Diagnosis (from** 

medical center path

report):

Carcinoma of thyroid, follicular

81 Age: