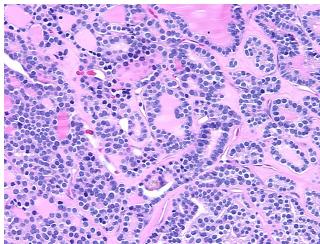

## **Product images:**

4x Image

20x Image

Т Appearance:

Sample Diagnosis (from Pathology Verification):

Carcinoma of thyroid, follicular

0% Normal: Lesional: 0%

30% Tumor:

Tumor Hypo/Acellular

Stroma:

0%

**Tumor Hypercellular** Stroma:

30%

40% **Necrosis:** 

**CASE Diagnosis (from** 

medical center path

report):

Carcinoma of thyroid, follicular

81 Age: