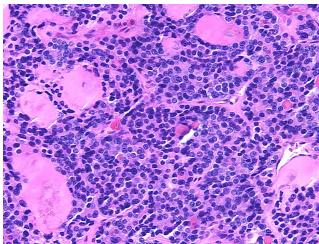

esional: 0%

Tumor: 75%

Tumor Hypo/Acellular

Stroma:

Tumor Hypercellular

Stroma:

Necrosis: 0%

**CASE Diagnosis (from** 

medical center path

report):

Carcinoma of thyroid, follicular

**Age:** 81

**Gender:** Female

Race: Black or African American

Tumor Grade: Not Reported



**OriGene Technologies, Inc.** 9620 Medical Center Drive, Ste 200

CN: techsupport@origene.cn

Rockville, MD 20850, US Phone: +1-888-267-4436 https://www.origene.com techsupport@origene.com EU: info-de@origene.com



Minimum Stage Grouping:

Ш

T (Extent of Primary

Tumor):

N (Lymph node

NX

T3

metastasis):

M (Distant metastasis): MX

**Storage:** Store FFPE tissue sections at +4°C.

**Stability:** All FFPE tissue sections are stable for 1 year from date of purchase.

## **Product images:**



4x Image



20x Image