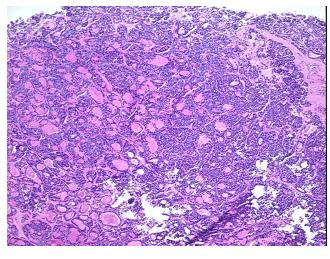

ormal: 0%

Lesional: 0%

Tumor: 75%

Tumor Hypo/Acellular

Stroma:

Tumor Hypercellular

Stroma:

Necrosis: 0%

**CASE Diagnosis (from** 

medical center path

report):

Carcinoma of thyroid, follicular

**Age:** 81

**Gender:** Female

Race: Black or African American

Tumor Grade: Not Reported



**OriGene Technologies, Inc.** 9620 Medical Center Drive, Ste 200

CN: techsupport@origene.cn

Rockville, MD 20850, US Phone: +1-888-267-4436 https://www.origene.com techsupport@origene.com EU: info-de@origene.com



Minimum Stage Grouping:

Ш

T (Extent of Primary

Tumor):

N (Lymph node

NX

T3

metastasis):

M (Distant metastasis): MX

**Storage:** Store FFPE tissue sections at +4°C.

**Stability:** All FFPE tissue sections are stable for 1 year from date of purchase.

## **Product images:**



4x Image



20x Image