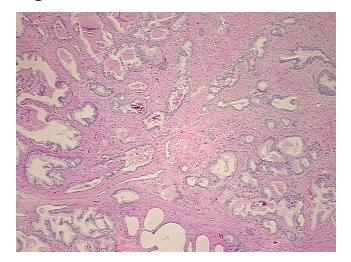

PA000040E0 Case ID: CI0000005342

Tissue of Origin: Prostate Site of Finding: Prostate

Appearance:

Sample Diagnosis (from Pathology Verification):

Hyperplasia of prostate

0% Normal: Lesional: 100% 0% Tumor:

Tumor Hypo/Acellular

Stroma:

**Tumor Hypercellular** 0%

Stroma:

0% **Necrosis:** 

**CASE Diagnosis (from** medical center path

report):

Hyperplasia of prostate

75 Age: Gender: Male

White or Caucasian Race:

Storage: Store FFPE tissue sections at +4°C.

0%

Stability: All FFPE tissue sections are stable for 1 year from date of purchase.



OriGene Technologies, Inc. 9620 Medical Center Drive, Ste 200

CN: techsupport@origene.cn

Rockville, MD 20850, US Phone: +1-888-267-4436 https://www.origene.com techsupport@origene.com EU: info-de@origene.com



## **Product images:**



4x Image



20x Image