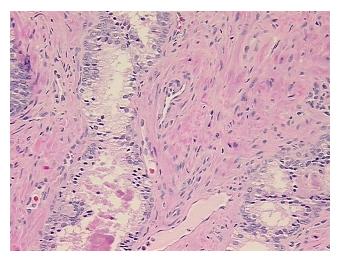

Case ID: CI0000005342

Tissue of Origin: Prostate Site of Finding: Prostate

Appearance:

Sample Diagnosis (from Pathology Verification):

Hyperplasia of prostate

0% Normal: Lesional: 100% 0% Tumor:

Tumor Hypo/Acellular

Stroma:

**Tumor Hypercellular** 0%

Stroma:

0% **Necrosis:** 

**CASE Diagnosis (from** medical center path

report):

Hyperplasia of prostate

75 Age: Gender: Male

White or Caucasian Race:

Storage: Store FFPE tissue sections at +4°C.

0%

Stability: All FFPE tissue sections are stable for 1 year from date of purchase.



OriGene Technologies, Inc. 9620 Medical Center Drive, Ste 200

CN: techsupport@origene.cn

Rockville, MD 20850, US Phone: +1-888-267-4436 https://www.origene.com techsupport@origene.com EU: info-de@origene.com



## **Product images:**



4x Image



20x Image