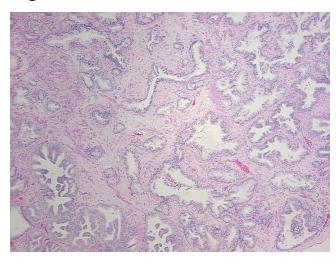

thelium, 30% fibromuscular stroma; lesion: 80% benign prostatic hyperplasia, 20%

high grade prostatic intraepithelial neoplasia

CASE Diagnosis (from medical center path

report):

Adenocarcinoma of prostate

Age: 60 Gender: Male

Race: Not reported



**OriGene Technologies, Inc.** 9620 Medical Center Drive, Ste 200

CN: techsupport@origene.cn

Rockville, MD 20850, US Phone: +1-888-267-4436 https://www.origene.com techsupport@origene.com EU: info-de@origene.com



**Tumor Grade:** Gleason Score: 3+4=7/10

Minimum Stage

Grouping:

II

T (Extent of Primary

Tumor):

T2b

N (Lymph node

N0

metastasis):

M (Distant metastasis): MX

**Storage:** Store FFPE tissue sections at +4°C.

**Stability:** All FFPE tissue sections are stable for 1 year from date of purchase.

## **Product images:**



4x Image



20x Image