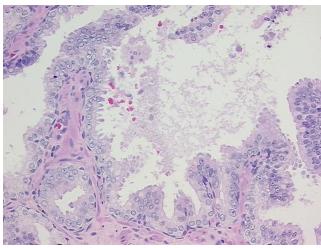

fibromuscular stroma; lesion: 80% benign prostatic hyperplasia, 20%

high grade prostatic intraepithelial neoplasia

CASE Diagnosis (from medical center path

report):

Adenocarcinoma of prostate

Age: 60 Gender: Male

Race: Not reported



**OriGene Technologies, Inc.** 9620 Medical Center Drive, Ste 200

CN: techsupport@origene.cn

Rockville, MD 20850, US Phone: +1-888-267-4436 https://www.origene.com techsupport@origene.com EU: info-de@origene.com



**Tumor Grade:** Gleason Score: 3+4=7/10

Minimum Stage

Grouping:

II

T (Extent of Primary

Tumor):

T2b

N (Lymph node

N0

metastasis):

M (Distant metastasis): MX

**Storage:** Store FFPE tissue sections at +4°C.

**Stability:** All FFPE tissue sections are stable for 1 year from date of purchase.

## **Product images:**



4x Image



20x Image