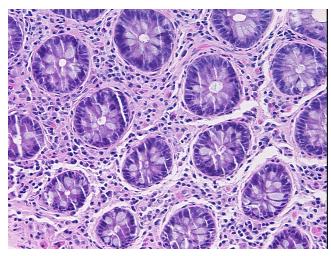

0%

**Necrosis:** 

**Pathology Verification** notes from H&E review:

**CASE Diagnosis (from** medical center path

report):

Adenocarcinoma of colon

5% mucosa, 35% submucosa and 60% muscle

81 Age: Gender: Male

Race: Not reported OriGene Technologies, Inc.

9620 Medical Center Drive, Ste 200 Rockville, MD 20850, US Phone: +1-888-267-4436 https://www.origene.com techsupport@origene.com EU: info-de@origene.com CN: techsupport@origene.cn





**Tumor Grade:** AJCC G2: Moderately differentiated

Minimum Stage

Grouping:

IIB

T (Extent of Primary

Tumor):

T4

N (Lymph node

N0

metastasis):

M (Distant metastasis): MX

**Storage:** Store FFPE tissue sections at +4°C.

**Stability:** All FFPE tissue sections are stable for 1 year from date of purchase.

## **Product images:**



4x Image



20x Image