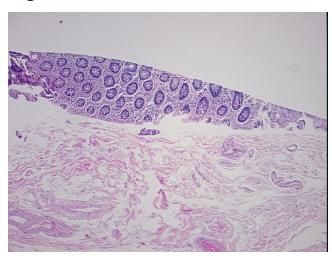

troma:

0%

0%

**Necrosis:** 

**Pathology Verification** notes from H&E review:

**CASE Diagnosis (from** medical center path

report):

Adenocarcinoma of colon

5% mucosa, 35% submucosa and 60% muscle

81 Age: Gender: Male

Race: Not reported OriGene Technologies, Inc.

9620 Medical Center Drive, Ste 200 Rockville, MD 20850, US Phone: +1-888-267-4436 https://www.origene.com techsupport@origene.com EU: info-de@origene.com CN: techsupport@origene.cn





**Tumor Grade:** AJCC G2: Moderately differentiated

Minimum Stage

Grouping:

IIB

T (Extent of Primary

Tumor):

T4

N (Lymph node

N0

metastasis):

M (Distant metastasis): MX

**Storage:** Store FFPE tissue sections at +4°C.

**Stability:** All FFPE tissue sections are stable for 1 year from date of purchase.

## **Product images:**



4x Image



20x Image