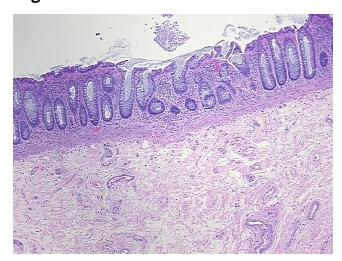

s from H&E review:

20% mucosa, 30% submucosa, 50% muscle

CASE Diagnosis (from medical center path

report):

Adenocarcinoma of colon

**Age:** 60

**Gender:** Female

Race: Not reported

**OriGene Technologies, Inc.** 9620 Medical Center Drive, Ste 200

CN: techsupport@origene.cn

Rockville, MD 20850, US Phone: +1-888-267-4436 https://www.origene.com techsupport@origene.com EU: info-de@origene.com



Tumor Grade: Not Reported

Minimum Stage

**Grouping:** 

T (Extent of Primary T2

Tumor):

N (Lymph node

metastasis):

N0

M (Distant metastasis): MX

**Diagnostic Test Results:** Cytokeratin (Pan) ~ Keratin, Pan! by IHC, Positive

**Storage:** Store FFPE tissue sections at +4°C.

**Stability:** All FFPE tissue sections are stable for 1 year from date of purchase.

## **Product images:**



4x Image





20x Image