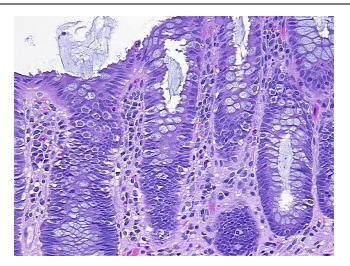

iew:

20% mucosa, 30% submucosa, 50% muscle

CASE Diagnosis (from medical center path

report):

Adenocarcinoma of colon

**Age:** 60

**Gender:** Female

Race: Not reported

**OriGene Technologies, Inc.** 9620 Medical Center Drive, Ste 200

CN: techsupport@origene.cn

Rockville, MD 20850, US Phone: +1-888-267-4436 https://www.origene.com techsupport@origene.com EU: info-de@origene.com



Tumor Grade: Not Reported

Minimum Stage

**Grouping:** 

T (Extent of Primary T2

Tumor):

N (Lymph node

metastasis):

N0

M (Distant metastasis): MX

**Diagnostic Test Results:** Cytokeratin (Pan) ~ Keratin, Pan! by IHC, Positive

**Storage:** Store FFPE tissue sections at +4°C.

**Stability:** All FFPE tissue sections are stable for 1 year from date of purchase.

## **Product images:**



4x Image





20x Image