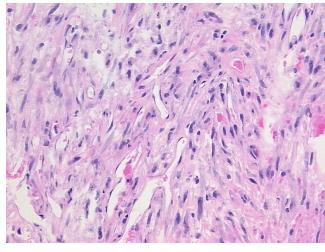

nosis (from

medical center path

report):

Carcinoma of kidney, renal cell, sarcomatoid

**Age:** 71

Gender: Male

Race: Not reported

**Tumor Grade:** Fuhrman G3: Nuclei very irregular



**OriGene Technologies, Inc.** 9620 Medical Center Drive, Ste 200

CN: techsupport@origene.cn

Rockville, MD 20850, US Phone: +1-888-267-4436 https://www.origene.com techsupport@origene.com EU: info-de@origene.com



Minimum Stage Grouping:

IV

T4

T (Extent of Primary

Tumor):

N (Lymph node N0

metastasis):

M (Distant metastasis): MX

**Diagnostic Test Results:** PAS ~ Periodic acid-Schiff stain, Negative; Mucicarmine, Negative

**Storage:** Store FFPE tissue sections at +4°C.

**Stability:** All FFPE tissue sections are stable for 1 year from date of purchase.

## **Product images:**



4x Image



20x Image