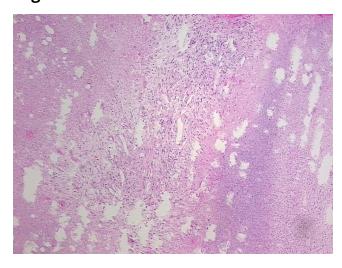

%

CASE Diagnosis (from

medical center path

report):

Carcinoma of kidney, renal cell, sarcomatoid

**Age:** 71

Gender: Male

Race: Not reported

**Tumor Grade:** Fuhrman G3: Nuclei very irregular



**OriGene Technologies, Inc.** 9620 Medical Center Drive, Ste 200

CN: techsupport@origene.cn

Rockville, MD 20850, US Phone: +1-888-267-4436 https://www.origene.com techsupport@origene.com EU: info-de@origene.com



Minimum Stage Grouping:

IV

T4

T (Extent of Primary

Tumor):

N (Lymph node N0

metastasis):

M (Distant metastasis): MX

**Diagnostic Test Results:** PAS ~ Periodic acid-Schiff stain, Negative; Mucicarmine, Negative

**Storage:** Store FFPE tissue sections at +4°C.

**Stability:** All FFPE tissue sections are stable for 1 year from date of purchase.

## **Product images:**



4x Image



20x Image