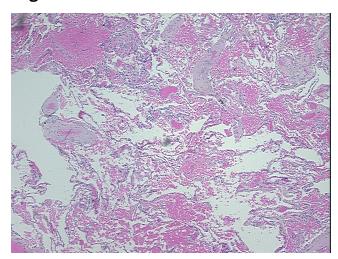

## **Product images:**

4x Image

20x Image

Sample Diagnosis (from Pathology Verification):

**Fibrosis** 

Normal: 95%
Lesional: 5%
Tumor: 0%
Tumor Hypo/Acellular 0%

Stroma:

0%

Tumor Hypercellular Stroma:

Sti Oilia.

001

Necrosis: 09

Pathology Verification notes from H&E review:

95% normal component comprising 85% alveoli, 5% bronchioles, 5% fibrovascular septa;

sample contains fibrosis and intra-alveolar hemorrhage

CASE Diagnosis (from medical center path