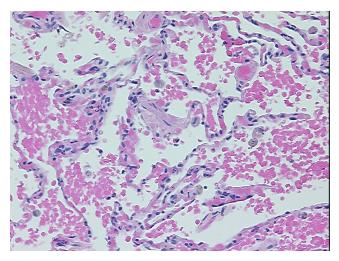

## **Product images:**

4x Image

20x Image

Sample Diagnosis (from Pathology Verification):

**Fibrosis** 

Normal: 95%
Lesional: 5%
Tumor: 0%
Tumor Hypo/Acellular 0%

Stroma:

0%

Tumor Hypercellular Stroma:

Sti Oilia.

001

Necrosis: 09

Pathology Verification notes from H&E review:

95% normal component comprising 85% alveoli, 5% bronchioles, 5% fibrovascular septa;

sample contains fibrosis and intra-alveolar hemorrhage

CASE Diagnosis (from medical center path