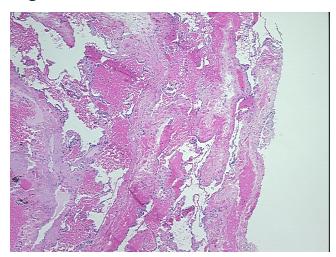

**Pathology Verification** notes from H&E review: 85% alveoli, 5% bronchioles, 10% fibrovascular septa; dense fibrosis and scarring with

emphysematous changes

**CASE Diagnosis (from** medical center path

## **Product images:**

4x Image

20x Image