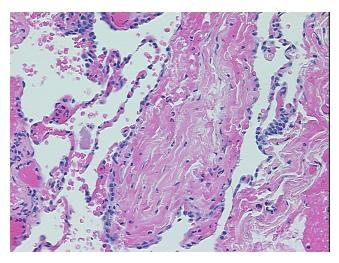

**Pathology Verification** notes from H&E review: 85% alveoli, 5% bronchioles, 10% fibrovascular septa; dense fibrosis and scarring with

emphysematous changes

**CASE Diagnosis (from** medical center path

## **Product images:**

4x Image

20x Image