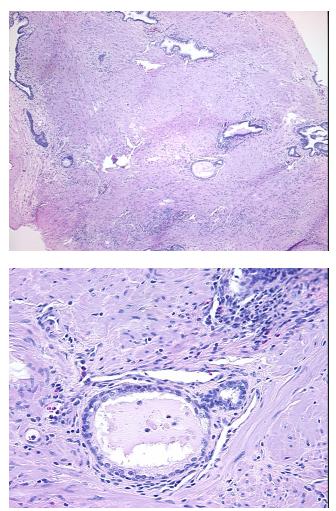

| Product Type:                                           | FFPE Sections                                                     |
|---------------------------------------------------------|-------------------------------------------------------------------|
| Disease State:                                          | Other Disease                                                     |
| Diagnosis Category:                                     | Benign Prostatic Hyperplasia (BPH)                                |
| Tissue:                                                 | Prostate                                                          |
| Frozen Sample ID:                                       | PA0F333B25                                                        |
| Case ID:                                                | CI000005295                                                       |
| Tissue of Origin:                                       | Prostate                                                          |
| Site of Finding:                                        | Prostate                                                          |
| Appearance:                                             | L                                                                 |
| Sample Diagnosis (from<br>Pathology Verification):      | Hyperplasia of prostate                                           |
| Normal:                                                 | 0%                                                                |
| Lesional:                                               | 100%                                                              |
| Tumor:                                                  | 0%                                                                |
| Tumor Hypo/Acellular<br>Stroma:                         | 0%                                                                |
| Tumor Hypercellular<br>Stroma:                          | 0%                                                                |
| Necrosis:                                               | 0%                                                                |
| Pathology Verification<br>notes from H&E review:        | 20% glandular epithelium, 80% stroma; benign prostate hyperplasia |
| CASE Diagnosis (from<br>medical center path<br>report): | Carcinoma of bladder, transitional cell                           |
| Age:                                                    | 70                                                                |
| Gender:                                                 | Male                                                              |
| Race:                                                   | Not reported                                                      |
|                                                         |                                                                   |

## Product images:

4x Image

20x Image

This product is to be used for laboratory only. Not for diagnostic or therapeutic use. ©2022 OriGene Technologies, Inc., 9620 Medical Center Drive, Ste 200, Rockville, MD 20850, US