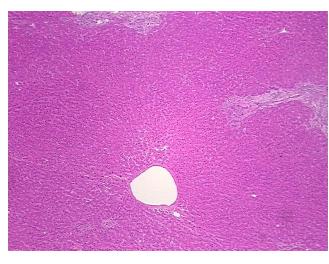

## **Product images:**

4x Image

20x Image

## **Product data:**

**Product Type:** FFPE Sections

Disease State: Normal
Diagnosis Category: Normal
Tissue: Liver

Frozen Sample ID: PA154765BF

Case ID: CI0000005289

Tissue of Origin: Liver
Site of Finding: Liver
Appearance: R

Sample Diagnosis (from Pathology Verification):

Within normal limits

Normal: 100%
Lesional: 0%
Tumor: 0%
Tumor Hypo/Acellular 0%

Tumor Hypo/Acellular

Stroma:

Tumor Hypercellular

Stroma:

Necrosis: 0%