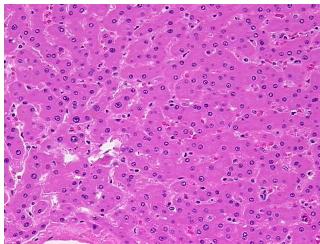

## **Product images:**

4x Image

20x Image

## **Product data:**

**Product Type:** FFPE Sections

Disease State: Normal
Diagnosis Category: Normal
Tissue: Liver

Frozen Sample ID: PA154765BF

Case ID: CI0000005289

Tissue of Origin: Liver
Site of Finding: Liver
Appearance: R

Sample Diagnosis (from Pathology Verification):

Within normal limits

Normal: 100%
Lesional: 0%
Tumor: 0%
Tumor Hypo/Acellular 0%

Tumor Hypo/Acellular

Stroma:

Tumor Hypercellular

Stroma:

Necrosis: 0%