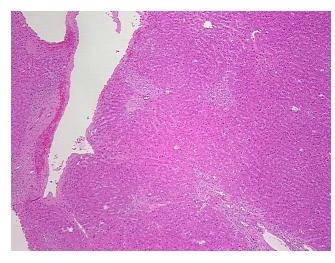

ypo/Acellular

Stroma:

Tumor Hypercellular

Stroma:

Necrosis: 0%

**Pathology Verification** 95% lobules, 5% triads

CASE Diagnosis (from medical center path

notes from H&E review:

report):

Adenocarcinoma of colon, metastatic

Age: 72
Gender: Male

Race: White or Caucasian



OriGene Technologies, Inc.

Rockville, MD 20850, US Phone: +1-888-267-4436 https://www.origene.com techsupport@origene.com EU: info-de@origene.com CN: techsupport@origene.cn





**Tumor Grade:** AJCC G2: Moderately differentiated

Minimum Stage

Grouping:

IV

T (Extent of Primary

Tumor):

TX

N (Lymph node

NX

metastasis):

M (Distant metastasis): M1

**Storage:** Store FFPE tissue sections at +4°C.

**Stability:** All FFPE tissue sections are stable for 1 year from date of purchase.

## **Product images:**



4x Image



20x Image