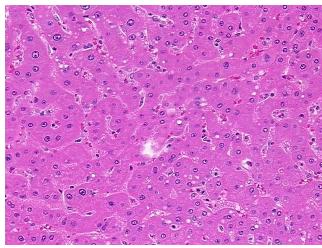

r

Stroma:

Tumor Hypercellular

Stroma:

Necrosis: 0%

**Pathology Verification** 95% lobules, 5% triads

CASE Diagnosis (from medical center path

notes from H&E review:

report):

Adenocarcinoma of colon, metastatic

Age: 72
Gender: Male

Race: White or Caucasian



OriGene Technologies, Inc.

Rockville, MD 20850, US Phone: +1-888-267-4436 https://www.origene.com techsupport@origene.com EU: info-de@origene.com CN: techsupport@origene.cn





**Tumor Grade:** AJCC G2: Moderately differentiated

Minimum Stage

Grouping:

IV

T (Extent of Primary

Tumor):

TX

N (Lymph node

NX

metastasis):

M (Distant metastasis): M1

**Storage:** Store FFPE tissue sections at +4°C.

**Stability:** All FFPE tissue sections are stable for 1 year from date of purchase.

## **Product images:**



4x Image



20x Image