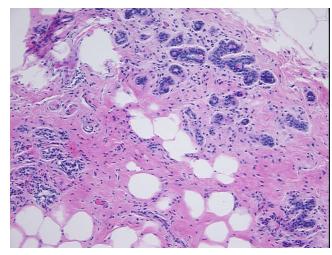

## **Product images:**

4x Image

20x Image

Appearance:

Sample Diagnosis (from Pathology Verification):

Within normal limits

Normal: 100% Lesional: 0% Tumor: 0%

Tumor Hypo/Acellular

Stroma:

0%

Tumor Hypercellular

Stroma:

0%

Necrosis: 09

Pathology Verification notes from H&E review:

40% glandular epithelium, 20% stroma, 40% fat

CASE Diagnosis (from medical center path

report):

Carcinoma in situ of breast, ductal