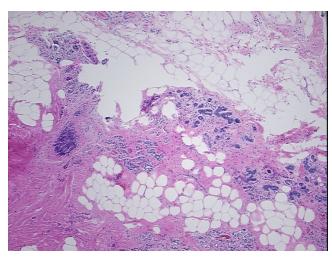

## **Product images:**

4x Image

20x Image

Appearance:

Sample Diagnosis (from Pathology Verification):

Within normal limits

Normal: 100% Lesional: 0% Tumor: 0%

Tumor Hypo/Acellular

Stroma:

0%

Tumor Hypercellular

Stroma:

0%

Necrosis: 09

Pathology Verification notes from H&E review:

40% glandular epithelium, 20% stroma, 40% fat

CASE Diagnosis (from medical center path

report):

Carcinoma in situ of breast, ductal