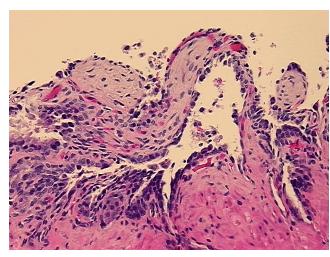

es from H&E review:

10% epithelium, 80% fibromuscular stroma, 10% soft tissue with ink

CASE Diagnosis (from medical center path

report):

Adenocarcinoma of prostate

Age: 57
Gender: Male

Race: White or Caucasian



**OriGene Technologies, Inc.** 9620 Medical Center Drive, Ste 200

CN: techsupport@origene.cn

Rockville, MD 20850, US Phone: +1-888-267-4436 https://www.origene.com techsupport@origene.com EU: info-de@origene.com



**Tumor Grade:** Gleason Score: 3+4=7/10

Minimum Stage

Grouping:

Ш

T (Extent of Primary

Tumor):

T2b

rannon j.

N (Lymph node metastasis):

N0

netastasis).

M (Distant metastasis): MX

**Storage:** Store FFPE tissue sections at +4°C.

**Stability:** All FFPE tissue sections are stable for 1 year from date of purchase.

## **Product images:**



4x Image



20x Image