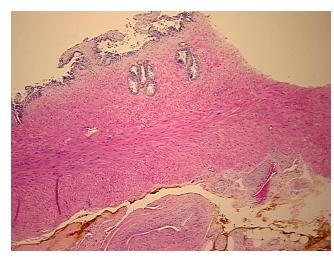

fication notes from H&E review:

10% epithelium, 80% fibromuscular stroma, 10% soft tissue with ink

CASE Diagnosis (from medical center path

report):

Adenocarcinoma of prostate

Age: 57
Gender: Male

Race: White or Caucasian



**OriGene Technologies, Inc.** 9620 Medical Center Drive, Ste 200

CN: techsupport@origene.cn

Rockville, MD 20850, US Phone: +1-888-267-4436 https://www.origene.com techsupport@origene.com EU: info-de@origene.com



**Tumor Grade:** Gleason Score: 3+4=7/10

Minimum Stage

Grouping:

Ш

T (Extent of Primary

Tumor):

T2b

rannon j.

N (Lymph node metastasis):

N0

netastasis).

M (Distant metastasis): MX

**Storage:** Store FFPE tissue sections at +4°C.

**Stability:** All FFPE tissue sections are stable for 1 year from date of purchase.

## **Product images:**



4x Image



20x Image