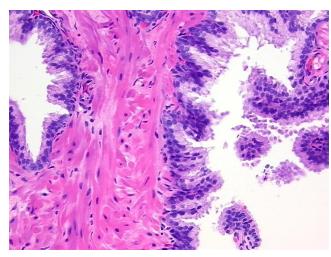

lium, 40% fibromuscular stroma; lesion: 70% benign prostatic hyperplasia, 30%

**notes from H&E review:** prostatitis

CASE Diagnosis (from medical center path

report):

Adenocarcinoma of prostate

Age: 55
Gender: Male

Race: Not reported



**OriGene Technologies, Inc.** 9620 Medical Center Drive, Ste 200

CN: techsupport@origene.cn

Rockville, MD 20850, US Phone: +1-888-267-4436 https://www.origene.com techsupport@origene.com EU: info-de@origene.com



**Tumor Grade:** Gleason Score: 3+3=6/10

Minimum Stage

Grouping:

Ш

T (Extent of Primary

Tumor):

T2c

N (Lymph node

N0

metastasis):

M (Distant metastasis): MX

**Storage:** Store FFPE tissue sections at +4°C.

**Stability:** All FFPE tissue sections are stable for 1 year from date of purchase.

## **Product images:**



4x Image



20x Image