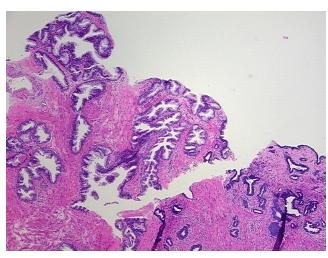

n 60% epithelium, 40% fibromuscular stroma; lesion: 70% benign prostatic hyperplasia, 30%

**notes from H&E review:** prostatitis

CASE Diagnosis (from medical center path

report):

Adenocarcinoma of prostate

Age: 55
Gender: Male

Race: Not reported



**OriGene Technologies, Inc.** 9620 Medical Center Drive, Ste 200

CN: techsupport@origene.cn

Rockville, MD 20850, US Phone: +1-888-267-4436 https://www.origene.com techsupport@origene.com EU: info-de@origene.com



**Tumor Grade:** Gleason Score: 3+3=6/10

Minimum Stage

Grouping:

Ш

T (Extent of Primary

Tumor):

T2c

N (Lymph node

N0

metastasis):

M (Distant metastasis): MX

**Storage:** Store FFPE tissue sections at +4°C.

**Stability:** All FFPE tissue sections are stable for 1 year from date of purchase.

## **Product images:**



4x Image



20x Image