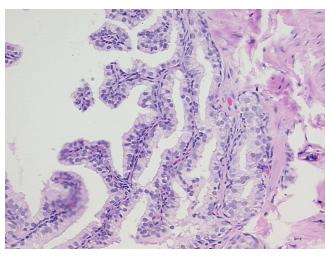

0%

0% **Necrosis:** 

**Pathology Verification** 

notes from H&E review:

30% epithelium, 70% fibromuscular stroma

**CASE Diagnosis (from** medical center path

report):

Adenocarcinoma of prostate

55 Age: Gender: Male

Not reported Race:



OriGene Technologies, Inc. 9620 Medical Center Drive, Ste 200

CN: techsupport@origene.cn

Rockville, MD 20850, US Phone: +1-888-267-4436 https://www.origene.com techsupport@origene.com EU: info-de@origene.com



**Tumor Grade:** Gleason Score: 3+3=6/10

Minimum Stage

Grouping:

Ш

T (Extent of Primary

Tumor):

T2c

N (Lymph node

N0

metastasis):

M (Distant metastasis): MX

**Storage:** Store FFPE tissue sections at +4°C.

**Stability:** All FFPE tissue sections are stable for 1 year from date of purchase.

## **Product images:**



4x Image



20x Image