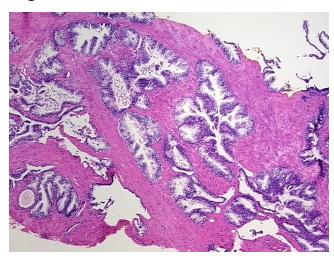

troma:

0% **Necrosis:** 

**Pathology Verification** notes from H&E review:

**CASE Diagnosis (from** medical center path

report):

Adenocarcinoma of prostate

70% epithelium, 30% fibromuscular stroma

58 Age: Gender: Male

Not reported Race:



OriGene Technologies, Inc. 9620 Medical Center Drive, Ste 200

CN: techsupport@origene.cn

Rockville, MD 20850, US Phone: +1-888-267-4436 https://www.origene.com techsupport@origene.com EU: info-de@origene.com



**Tumor Grade:** Gleason Score: 3+3=6/10

Minimum Stage

Grouping:

Ш

T (Extent of Primary

T (EXCEIL

T2a

Tumor):

N (Lymph node

N0

metastasis):

M (Distant metastasis): MX

**Storage:** Store FFPE tissue sections at +4°C.

**Stability:** All FFPE tissue sections are stable for 1 year from date of purchase.

## **Product images:**



4x Image



20x Image