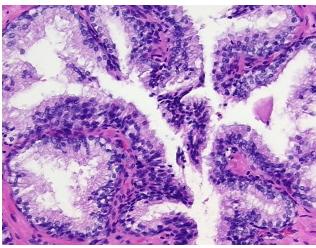

*Necrosis:** 

**Pathology Verification** notes from H&E review:

**CASE Diagnosis (from** medical center path

report):

Adenocarcinoma of prostate

70% epithelium, 30% fibromuscular stroma

58 Age: Gender: Male

Not reported Race:



OriGene Technologies, Inc. 9620 Medical Center Drive, Ste 200

CN: techsupport@origene.cn

Rockville, MD 20850, US Phone: +1-888-267-4436 https://www.origene.com techsupport@origene.com EU: info-de@origene.com



**Tumor Grade:** Gleason Score: 3+3=6/10

Minimum Stage

Grouping:

Ш

T (Extent of Primary

T (EXCEIL

T2a

Tumor):

N (Lymph node

N0

metastasis):

M (Distant metastasis): MX

**Storage:** Store FFPE tissue sections at +4°C.

**Stability:** All FFPE tissue sections are stable for 1 year from date of purchase.

## **Product images:**



4x Image



20x Image