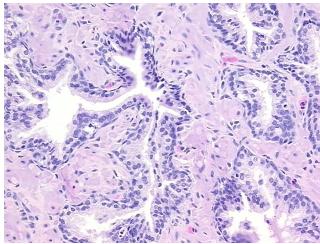

ithelium, 35% fibromuscular stroma; lesion: 90% benign prostatic hyperplasia, 10%

notes from H&E review: prostatitis

CASE Diagnosis (from medical center path

report):

Adenocarcinoma of prostate

Age: 53
Gender: Male

Race: Not reported



**OriGene Technologies, Inc.** 9620 Medical Center Drive, Ste 200

CN: techsupport@origene.cn

Rockville, MD 20850, US Phone: +1-888-267-4436 https://www.origene.com techsupport@origene.com EU: info-de@origene.com



**Tumor Grade:** Gleason Score: 3+3=6/10

Minimum Stage

Grouping:

Ш

T (Extent of Primary

Tumor):

T2b

N (Lymph node

NX

metastasis):

M (Distant metastasis): MX

**Storage:** Store FFPE tissue sections at +4°C.

**Stability:** All FFPE tissue sections are stable for 1 year from date of purchase.

## **Product images:**



4x Image



20x Image