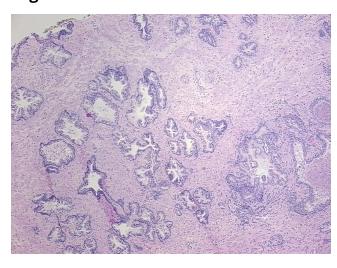

ation 65% epithelium, 35% fibromuscular stroma; lesion: 90% benign prostatic hyperplasia, 10%

notes from H&E review: prostatitis

CASE Diagnosis (from medical center path

report):

Adenocarcinoma of prostate

Age: 53
Gender: Male

Race: Not reported



**OriGene Technologies, Inc.** 9620 Medical Center Drive, Ste 200

CN: techsupport@origene.cn

Rockville, MD 20850, US Phone: +1-888-267-4436 https://www.origene.com techsupport@origene.com EU: info-de@origene.com



**Tumor Grade:** Gleason Score: 3+3=6/10

Minimum Stage

Grouping:

Ш

T (Extent of Primary

Tumor):

T2b

N (Lymph node

NX

metastasis):

M (Distant metastasis): MX

**Storage:** Store FFPE tissue sections at +4°C.

**Stability:** All FFPE tissue sections are stable for 1 year from date of purchase.

## **Product images:**



4x Image



20x Image