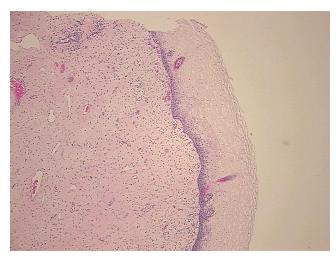

## **Product images:**

4x Image

20x Image

Necrosis: 0%

Pathology Verification notes from H&E review:

15% squamous epithelium, 85% fibromuscular stroma, transformation zone (-)

CASE Diagnosis (from medical center path

report):

Adenocarcinoma of endometrium, endometrioid