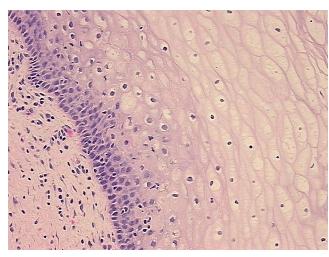

## **Product images:**

4x Image

20x Image

Necrosis: 0%

Pathology Verification notes from H&E review:

15% squamous epithelium, 85% fibromuscular stroma, transformation zone (-)

CASE Diagnosis (from medical center path

report):

Adenocarcinoma of endometrium, endometrioid