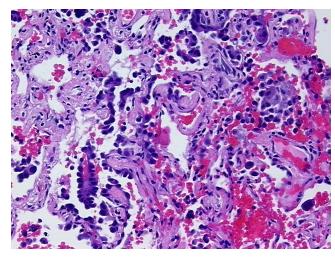

## **Product images:**

4x Image

20x Image

Sample Diagnosis (from Pathology Verification):

Adenocarcinoma of lung

85% Normal: Lesional: 0% 5% Tumor: 0%

Tumor Hypo/Acellular Stroma:

**Tumor Hypercellular** 10%

Stroma:

**Necrosis:** 

**Pathology Verification** notes from H&E review: sample contains 85% normal component consisting of 75% alveoli, 10% fibrovascular septae