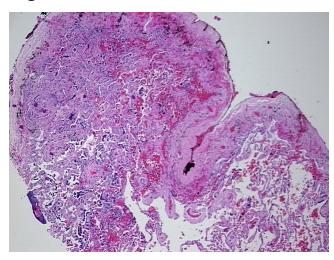

## **Product images:**

4x Image

20x Image

Sample Diagnosis (from Pathology Verification):

Adenocarcinoma of lung

85% Normal: Lesional: 0% 5% Tumor: 0%

Tumor Hypo/Acellular Stroma:

**Tumor Hypercellular** 10%

Stroma:

**Necrosis:** 

**Pathology Verification** notes from H&E review: sample contains 85% normal component consisting of 75% alveoli, 10% fibrovascular septae