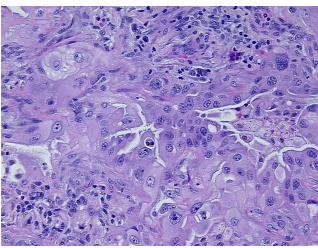

## **Product images:**

4x Image

20x Image

Sample Diagnosis (from Pathology Verification):

Adenocarcinoma of lung

Adenocarcinoma of lung

Normal: 30% Lesional: 0% 35% Tumor: 0%

Tumor Hypo/Acellular

Stroma:

**Tumor Hypercellular** 

Stroma: