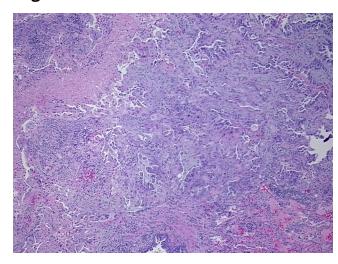

## **Product images:**

4x Image

20x Image

Sample Diagnosis (from Pathology Verification):

Adenocarcinoma of lung

Adenocarcinoma of lung

Normal: 30% Lesional: 0% 35% Tumor: 0%

Tumor Hypo/Acellular

Stroma:

**Tumor Hypercellular** 

Stroma: