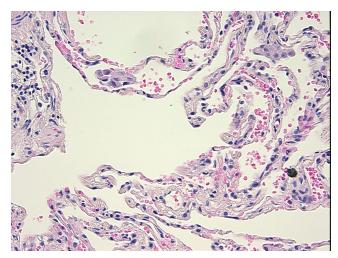

0000005211

Tissue of Origin: Lung
Site of Finding: Lung
Appearance: L

Sample Diagnosis (from Pathology Verification):

Emphysema, centrilobular

Normal: 0%

Lesional: 100%

Tumor: 0%

Tumor Hypo/Acellular 0%

Tumor Hypo/Acellular

Stroma:

Tumor Hypercellular 0%

Stroma:

report):

Necrosis: 0%

CASE Diagnosis (from medical center path

Emphysema, centrilobular

Age: 62 Gender: Male

Race: White or Caucasian

Storage: Store FFPE tissue sections at +4°C.

**Stability:** All FFPE tissue sections are stable for 1 year from date of purchase.

**OriGene Technologies, Inc.** 9620 Medical Center Drive, Ste 200

CN: techsupport@origene.cn

Rockville, MD 20850, US Phone: +1-888-267-4436 https://www.origene.com techsupport@origene.com EU: info-de@origene.com



## **Product images:**



4x Image



20x Image