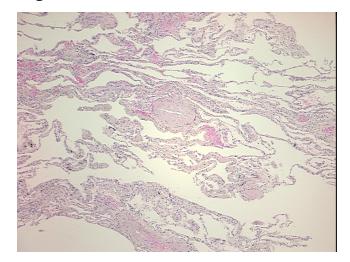

Case ID: CI0000005211

Tissue of Origin: Lung
Site of Finding: Lung
Appearance: L

Sample Diagnosis (from Pathology Verification):

Emphysema, centrilobular

Normal: 0%

Lesional: 100%

Tumor: 0%

Tumor Hypo/Acellular 0%

Tumor Hypo/Acellular

Stroma:

Tumor Hypercellular 0%

Stroma:

report):

Necrosis: 0%

CASE Diagnosis (from medical center path

Emphysema, centrilobular

Age: 62 Gender: Male

Race: White or Caucasian

Storage: Store FFPE tissue sections at +4°C.

**Stability:** All FFPE tissue sections are stable for 1 year from date of purchase.

**OriGene Technologies, Inc.** 9620 Medical Center Drive, Ste 200

CN: techsupport@origene.cn

Rockville, MD 20850, US Phone: +1-888-267-4436 https://www.origene.com techsupport@origene.com EU: info-de@origene.com



## **Product images:**



4x Image



20x Image