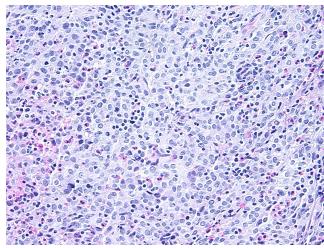

ple contains 60% normal component comprising cervical stroma and wall

CASE Diagnosis (from medical center path

report):

Carcinoma of cervix, squamous cell, large cell, non-keratinizing

**Age:** 37

**Gender:** Female

Race: White or Caucasian



**OriGene Technologies, Inc.** 9620 Medical Center Drive, Ste 200

CN: techsupport@origene.cn

Rockville, MD 20850, US Phone: +1-888-267-4436 https://www.origene.com techsupport@origene.com EU: info-de@origene.com



Tumor Grade: Not Reported

Minimum Stage

IIIB

**Grouping:** 

T (Extent of Primary

Tumor):

T2a

N (Lymph node

N1

metastasis):

M (Distant metastasis): MX

**Storage:** Store FFPE tissue sections at +4°C.

**Stability:** All FFPE tissue sections are stable for 1 year from date of purchase.

## **Product images:**



4x Image



20x Image