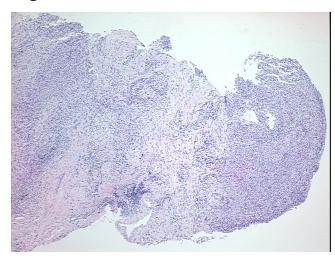

review:

sample contains 60% normal component comprising cervical stroma and wall

CASE Diagnosis (from medical center path

report):

Carcinoma of cervix, squamous cell, large cell, non-keratinizing

**Age:** 37

**Gender:** Female

Race: White or Caucasian



**OriGene Technologies, Inc.** 9620 Medical Center Drive, Ste 200

CN: techsupport@origene.cn

Rockville, MD 20850, US Phone: +1-888-267-4436 https://www.origene.com techsupport@origene.com EU: info-de@origene.com



Tumor Grade: Not Reported

Minimum Stage

IIIB

**Grouping:** 

T (Extent of Primary

Tumor):

T2a

N (Lymph node

N1

metastasis):

M (Distant metastasis): MX

**Storage:** Store FFPE tissue sections at +4°C.

**Stability:** All FFPE tissue sections are stable for 1 year from date of purchase.

## **Product images:**



4x Image



20x Image