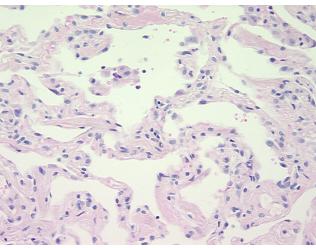

## **Product data:**

**Product Type: FFPE Sections Disease State:** Other Disease

**Diagnosis Category: Fibrosis** Tissue: Lung

Frozen Sample ID: PA0F333964 Case ID: CI0000005203

Tissue of Origin: Lung Site of Finding: Lung Appearance:

Sample Diagnosis (from

Pathology Verification):

0% Normal:

Lesional: 100%

0% Tumor:

Tumor Hypo/Acellular

Stroma:

**Tumor Hypercellular** 

Stroma:

0%

0%

**Fibrosis** 

**Necrosis:** 

**Pathology Verification** 60% alveoli, 10% bronchioles, 40% fibrovascular septae; contains interstitial fibrosis and

notes from H&E review: chronic inflammation

**CASE Diagnosis (from** medical center path

## **Product images:**

4x Image

20x Image