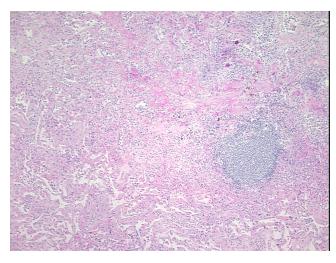

## **Product data:**

**Product Type: FFPE Sections Disease State:** Other Disease

**Diagnosis Category: Fibrosis** Tissue: Lung

Frozen Sample ID: PA0F333964 Case ID: CI0000005203

Tissue of Origin: Lung Site of Finding: Lung Appearance:

Sample Diagnosis (from

Pathology Verification):

0% Normal:

Lesional: 100%

0% Tumor:

Tumor Hypo/Acellular

Stroma:

**Tumor Hypercellular** 

Stroma:

0%

0%

**Fibrosis** 

**Necrosis:** 

**Pathology Verification** 60% alveoli, 10% bronchioles, 40% fibrovascular septae; contains interstitial fibrosis and

notes from H&E review: chronic inflammation

**CASE Diagnosis (from** medical center path

## **Product images:**

4x Image

20x Image