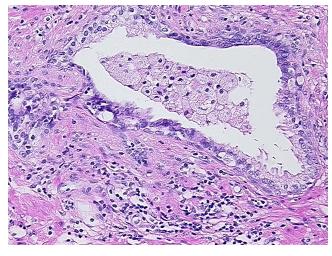

ecrosis:** 

0%

**Pathology Verification** 

notes from H&E review:

**CASE Diagnosis (from** medical center path

report):

Adenocarcinoma of prostate

10% epithelium, 90% fibromuscular stroma

74 Age: Gender:

Male

Race: White or Caucasian



OriGene Technologies, Inc. 9620 Medical Center Drive, Ste 200

CN: techsupport@origene.cn

Rockville, MD 20850, US Phone: +1-888-267-4436 https://www.origene.com techsupport@origene.com EU: info-de@origene.com



**Tumor Grade:** Gleason Score: 3+3=6/10

Minimum Stage

Grouping:

Ш

T (Extent of Primary

Tumor):

T2c

N (Lymph node

N0

metastasis):

M (Distant metastasis): MX

**Storage:** Store FFPE tissue sections at +4°C.

**Stability:** All FFPE tissue sections are stable for 1 year from date of purchase.

## **Product images:**



4x Image



20x Image