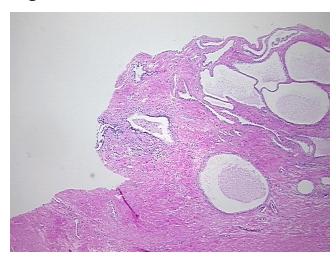

Stroma: **Necrosis:** 

0%

**Pathology Verification** 

notes from H&E review:

**CASE Diagnosis (from** medical center path

report):

Adenocarcinoma of prostate

10% epithelium, 90% fibromuscular stroma

74 Age: Gender:

Male

Race: White or Caucasian



OriGene Technologies, Inc. 9620 Medical Center Drive, Ste 200

CN: techsupport@origene.cn

Rockville, MD 20850, US Phone: +1-888-267-4436 https://www.origene.com techsupport@origene.com EU: info-de@origene.com



**Tumor Grade:** Gleason Score: 3+3=6/10

Minimum Stage

Grouping:

Ш

T (Extent of Primary

Tumor):

T2c

N (Lymph node

N0

metastasis):

M (Distant metastasis): MX

**Storage:** Store FFPE tissue sections at +4°C.

**Stability:** All FFPE tissue sections are stable for 1 year from date of purchase.

## **Product images:**



4x Image



20x Image