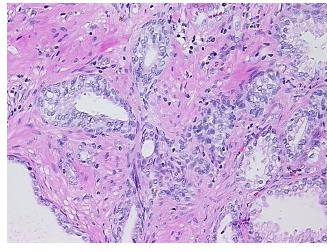

% **Necrosis:** 

**Pathology Verification** 

notes from H&E review:

10% epithelium, 90% fibromuscular stroma

**CASE Diagnosis (from** medical center path

report):

Adenocarcinoma of prostate

74 Age: Gender: Male

Race: White or Caucasian



OriGene Technologies, Inc. 9620 Medical Center Drive, Ste 200

CN: techsupport@origene.cn

Rockville, MD 20850, US Phone: +1-888-267-4436 https://www.origene.com techsupport@origene.com EU: info-de@origene.com



**Tumor Grade:** Gleason Score: 3+3=6/10

Minimum Stage

Grouping:

Ш

T (Extent of Primary

Tumor):

T2c

N (Lymph node

N0

metastasis):

M (Distant metastasis): MX

**Storage:** Store FFPE tissue sections at +4°C.

**Stability:** All FFPE tissue sections are stable for 1 year from date of purchase.

## **Product images:**



4x Image



20x Image