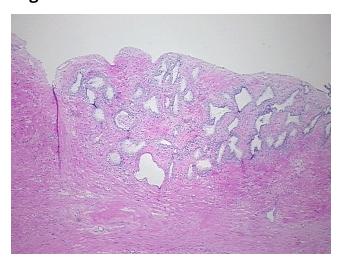

* Stroma:

0% **Necrosis:** 

**Pathology Verification** 

notes from H&E review:

10% epithelium, 90% fibromuscular stroma

**CASE Diagnosis (from** medical center path

report):

Adenocarcinoma of prostate

74 Age: Gender: Male

Race: White or Caucasian



OriGene Technologies, Inc. 9620 Medical Center Drive, Ste 200

CN: techsupport@origene.cn

Rockville, MD 20850, US Phone: +1-888-267-4436 https://www.origene.com techsupport@origene.com EU: info-de@origene.com



**Tumor Grade:** Gleason Score: 3+3=6/10

Minimum Stage

Grouping:

Ш

T (Extent of Primary

Tumor):

T2c

N (Lymph node

N0

metastasis):

M (Distant metastasis): MX

**Storage:** Store FFPE tissue sections at +4°C.

**Stability:** All FFPE tissue sections are stable for 1 year from date of purchase.

## **Product images:**



4x Image



20x Image