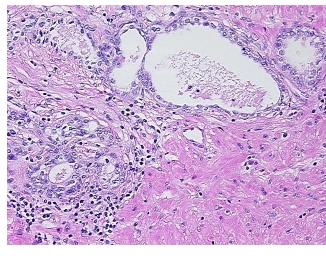

rosis:** 

**Pathology Verification** 

notes from H&E review:

30% epithelium, 70% fibromuscular stroma

**CASE Diagnosis (from** medical center path

report):

Adenocarcinoma of prostate

74 Age: Gender: Male

Race: White or Caucasian



OriGene Technologies, Inc. 9620 Medical Center Drive, Ste 200

CN: techsupport@origene.cn

Rockville, MD 20850, US Phone: +1-888-267-4436 https://www.origene.com techsupport@origene.com EU: info-de@origene.com



**Tumor Grade:** Gleason Score: 3+3=6/10

Minimum Stage

·

**Grouping:** 

T (Extent of Primary T2c

Tumor):

N (Lymph node

N0

Ш

metastasis):

M (Distant metastasis): MX

**Storage:** Store FFPE tissue sections at +4°C.

**Stability:** All FFPE tissue sections are stable for 1 year from date of purchase.

## **Product images:**



4x Image



20x Image