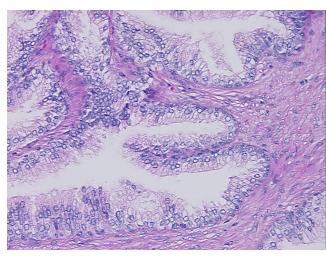

oma:

0%

Necrosis: 0%

Pathology Verification notes from H&E review:

60% epithelium, 40% fibromuscular stroma

CASE Diagnosis (from medical center path

report):

Adenocarcinoma of prostate

Age: 74
Gender: Male

Race: White or Caucasian



**OriGene Technologies, Inc.** 9620 Medical Center Drive, Ste 200

CN: techsupport@origene.cn

Rockville, MD 20850, US Phone: +1-888-267-4436 https://www.origene.com techsupport@origene.com EU: info-de@origene.com



**Tumor Grade:** Gleason Score: 3+3=6/10

Minimum Stage

Grouping:

Ш

T (Extent of Primary

Tumor):

T2c

N (Lymph node

N0

metastasis):

M (Distant metastasis): MX

**Storage:** Store FFPE tissue sections at +4°C.

**Stability:** All FFPE tissue sections are stable for 1 year from date of purchase.

## **Product images:**



4x Image



20x Image