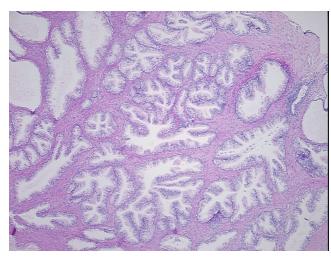

ular** 

Stroma:

0%

Necrosis: 0%

Pathology Verification notes from H&E review:

60% epithelium, 40% fibromuscular stroma

CASE Diagnosis (from medical center path

report):

Adenocarcinoma of prostate

Age: 74
Gender: Male

Race: White or Caucasian



**OriGene Technologies, Inc.** 9620 Medical Center Drive, Ste 200

CN: techsupport@origene.cn

Rockville, MD 20850, US Phone: +1-888-267-4436 https://www.origene.com techsupport@origene.com EU: info-de@origene.com



**Tumor Grade:** Gleason Score: 3+3=6/10

Minimum Stage

Grouping:

Ш

T (Extent of Primary

Tumor):

T2c

N (Lymph node

N0

metastasis):

M (Distant metastasis): MX

**Storage:** Store FFPE tissue sections at +4°C.

**Stability:** All FFPE tissue sections are stable for 1 year from date of purchase.

## **Product images:**



4x Image



20x Image