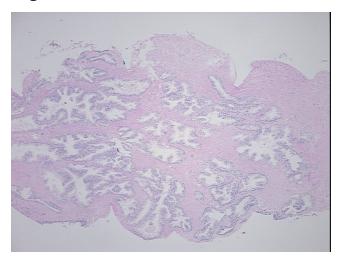

a:

0%

0% **Necrosis:** 

**Pathology Verification** notes from H&E review:

**CASE Diagnosis (from** 

medical center path

report):

Adenocarcinoma of prostate

50% epithelium, 50% fibromuscular stroma

74 Age: Gender: Male

Race: White or Caucasian



OriGene Technologies, Inc. 9620 Medical Center Drive, Ste 200

CN: techsupport@origene.cn

Rockville, MD 20850, US Phone: +1-888-267-4436 https://www.origene.com techsupport@origene.com EU: info-de@origene.com



**Tumor Grade:** Gleason Score: 3+3=6/10

Minimum Stage

Grouping:

- II

T (Extent of Primary

Tumor):

T2c

N (Lymph node

N0

metastasis):

M (Distant metastasis): MX

**Storage:** Store FFPE tissue sections at +4°C.

**Stability:** All FFPE tissue sections are stable for 1 year from date of purchase.

## **Product images:**



4x Image



20x Image