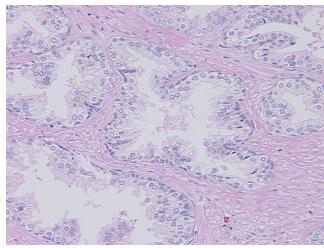

*Necrosis:** 

**Pathology Verification** notes from H&E review:

**CASE Diagnosis (from** 

medical center path

report):

Adenocarcinoma of prostate

50% epithelium, 50% fibromuscular stroma

74 Age: Gender: Male

Race: White or Caucasian



OriGene Technologies, Inc. 9620 Medical Center Drive, Ste 200

CN: techsupport@origene.cn

Rockville, MD 20850, US Phone: +1-888-267-4436 https://www.origene.com techsupport@origene.com EU: info-de@origene.com



**Tumor Grade:** Gleason Score: 3+3=6/10

Minimum Stage

Grouping:

- II

T (Extent of Primary

Tumor):

T2c

N (Lymph node

N0

metastasis):

M (Distant metastasis): MX

**Storage:** Store FFPE tissue sections at +4°C.

**Stability:** All FFPE tissue sections are stable for 1 year from date of purchase.

## **Product images:**



4x Image



20x Image