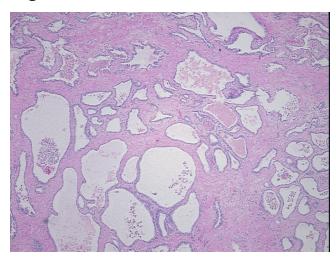

osis: 0%

Pathology Verification notes from H&E review:

55% epithelium, 45% fibromuscular stroma with chronic inflammation

CASE Diagnosis (from medical center path

report):

Adenocarcinoma of prostate

Age: 74
Gender: Male

Race: White or Caucasian



**OriGene Technologies, Inc.** 9620 Medical Center Drive, Ste 200

CN: techsupport@origene.cn

Rockville, MD 20850, US Phone: +1-888-267-4436 https://www.origene.com techsupport@origene.com EU: info-de@origene.com



**Tumor Grade:** Gleason Score: 3+3=6/10

Minimum Stage

Grouping:

Ш

T (Extent of Primary

Tumor):

N (Lymph node

N0

T2c

metastasis):

M (Distant metastasis): MX

**Storage:** Store FFPE tissue sections at +4°C.

**Stability:** All FFPE tissue sections are stable for 1 year from date of purchase.

## **Product images:**



4x Image



20x Image