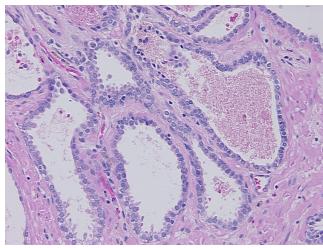

thology Verification notes from H&E review:

55% epithelium, 45% fibromuscular stroma with chronic inflammation

CASE Diagnosis (from medical center path

report):

Adenocarcinoma of prostate

Age: 74
Gender: Male

Race: White or Caucasian



**OriGene Technologies, Inc.** 9620 Medical Center Drive, Ste 200

CN: techsupport@origene.cn

Rockville, MD 20850, US Phone: +1-888-267-4436 https://www.origene.com techsupport@origene.com EU: info-de@origene.com



**Tumor Grade:** Gleason Score: 3+3=6/10

Minimum Stage

Grouping:

Ш

T (Extent of Primary

Tumor):

N (Lymph node

N0

T2c

metastasis):

M (Distant metastasis): MX

**Storage:** Store FFPE tissue sections at +4°C.

**Stability:** All FFPE tissue sections are stable for 1 year from date of purchase.

## **Product images:**



4x Image



20x Image