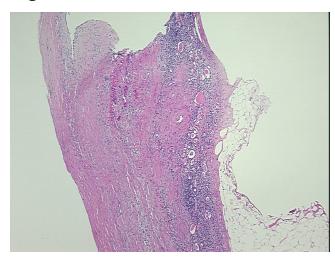

Verification** notes from H&E review:

**CASE Diagnosis (from** medical center path

report):

Carcinoma of kidney, renal cell, multicystic

Fibrosis and chronic inflammation, no tumor present

58 Age: Gender: Male

Race: Black or African American

OriGene Technologies, Inc. 9620 Medical Center Drive, Ste 200

CN: techsupport@origene.cn

Rockville, MD 20850, US Phone: +1-888-267-4436 https://www.origene.com techsupport@origene.com EU: info-de@origene.com



**Tumor Grade:** Fuhrman G2: Nuclei slightly irregular

Minimum Stage

T (Extent of Primary

Grouping:

T1

Tumor):

N (Lymph node

N0

metastasis):

M (Distant metastasis): MX

**Storage:** Store FFPE tissue sections at +4°C.

**Stability:** All FFPE tissue sections are stable for 1 year from date of purchase.

## **Product images:**



4x Image



20x Image