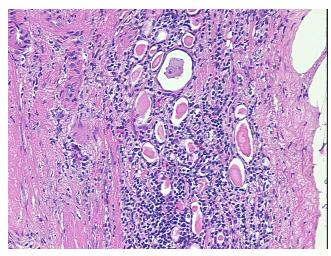

** notes from H&E review:

**CASE Diagnosis (from** medical center path

report):

Carcinoma of kidney, renal cell, multicystic

Fibrosis and chronic inflammation, no tumor present

58 Age: Gender: Male

Race: Black or African American

OriGene Technologies, Inc. 9620 Medical Center Drive, Ste 200

CN: techsupport@origene.cn

Rockville, MD 20850, US Phone: +1-888-267-4436 https://www.origene.com techsupport@origene.com EU: info-de@origene.com



**Tumor Grade:** Fuhrman G2: Nuclei slightly irregular

Minimum Stage

T (Extent of Primary

Grouping:

T1

Tumor):

N (Lymph node

N0

metastasis):

M (Distant metastasis): MX

**Storage:** Store FFPE tissue sections at +4°C.

**Stability:** All FFPE tissue sections are stable for 1 year from date of purchase.

## **Product images:**



4x Image



20x Image